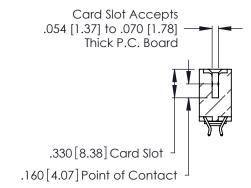

THIS IS A C.A.D. GENERATED DRAWING DO NOT MAKE MANUAL REVISIONS TO MASTER.

ISSUE NUMBER

ORIGINAL

1

**Contact Code 555** 

Contact Code 556

**Contact Code 558** 

**Contact Code 559** 

**Contact Code 560** 

INSULATOR MATERIAL: THERMOPLASTIC POLYESTER, UL 94V-0 CONTACT MATERIAL; COPPER, NICKEL, TIN ALLOY CA-725 CONTACT PLATING: GOLD ON THE MATING AREA, TIN-LEAD

ON THE CONTACT TAILS, NICKEL UNDERPLATE

346/396 SERIES CARD EDGE CONNECTOR CONTACT CODE 555,556,558,559,560 DIMENSIONS

YOUR CONNECTION TO QUALITY & SERVICE

**EDAC INC** TORONTO, ONTARIO CANADA

THESE DRAWINGS AND SPECIFICATIONS ARE THE PROPERTY OF EDAC INC.,AND SHALL NOT BE REPRODUCED, OR COPIED OR USED AS THE BASIS FOR THE MANUFACTURE OR SALE OF APPARATUS WITHOUT WRITTEN PERMISSION.