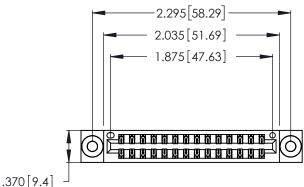

Contact Dimensions:
556-Extender Board Bend (Code 520 Contacts)
See Sheet 2 for Contact Code 555, 556, 558, 559, 560 Dimensions

- INSULATOR MATERIAL: THERMOPLASTIC POLYESTER, UL 94V-0 CONTACT MATERIAL; COPPER, NICKEL, TIN ALLOY CA-725
- CONTACT PLATING: GOLD ON THE MATING AREA, TIN-LEAD ON THE CONTACT TAILS, NICKEL UNDERPLATE

THIS IS A C.A.D. GENERATED DRAWING DO NOT MAKE MANUAL REVISIONS TO MASTER.

| 346/396 SERIES CARD EDGE CONNECTOR |
|------------------------------------|
| PART NUMBER: 346-028-556-203       |

**EDAC INC** TORONTO, ONTARIO CANADA