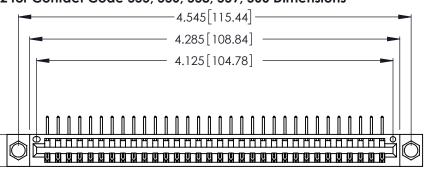

346/396 SERIES CARD EDGE CONNECTOR CONTACT CODE 555,556,558,559,560 DIMENSIONS

YOUR CONNECTION TO QUALITY & SERVICE

**EDAC INC** TORONTO, ONTARIO CANADA

THESE DRAWINGS AND SPECIFICATIONS ARE THE PROPERTY OF EDAC INC.,AND SHALL NOT BE REPRODUCED, OR COPIED OR USED AS THE BASIS FOR THE MANUFACTURE OR SALE OF APPARATUS WITHOUT WRITTEN PERMISSION.