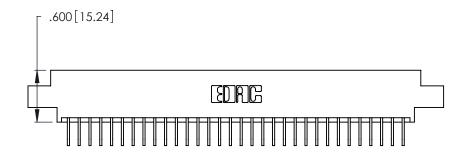

Contact Dimensions:
558-90 Degree Bend (Code 541 Contacts)
See Sheet 2 for Contact Code 555, 556, 558, 559, 560 Dimensions

.370 [9.4]

THIS IS A C.A.D. GENERATED DRAWING DO NOT MAKE MANUAL REVISIONS TO MASTER.

Card Slot Accepts .054 [1.37] to .070 [1.78] Thick P.C. Board .330 [8.38] Card Slot .160 [4.07] Point of Contact

INSULATOR MATERIAL: THERMOPLASTIC POLYESTER, UL 94V-0 CONTACT MATERIAL; COPPER, NICKEL, TIN ALLOY CA-725