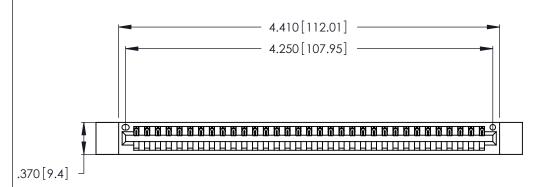

| 346/396 SERIES CARD EDGE CONNECTOR |
|------------------------------------|
| PART NUMBER: 346-033-540-112       |

**EDAC INC** TORONTO, ONTARIO CANADA

THESE DRAWINGS AND SPECIFICATIONS ARE THE PROPERTY OF EDAC INC.,AND SHALL NOT BE REPRODUCED, OR COPIED OR USED AS THE BASIS FOR THE MANUFACTURE OR SALE OF APPARATUS WITHOUT WRITTEN PERMISSION.

| ACAD REFERENCE NO. |        | 346-ENG-MASTE    | 2 |
|--------------------|--------|------------------|---|
| DRAWN:             | J.LEE  | DATE: APR. 22/09 |   |
| CHECKED:           |        | DATE:            |   |
| SCALE:             | N.T.S  | SHEET 1 OF 2     |   |
| DRAWING N          | IUMBER | ISSUE            | 7 |
| 346                | 1      |                  |   |