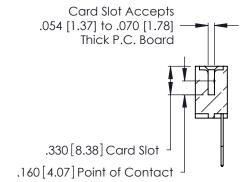

346/396 SERIES CARD EDGE CONNECTOR CONTACT CODE 555,556,558,559,560 DIMENSIONS

YOUR CONNECTION TO QUALITY & SERVICE

**EDAC INC** TORONTO, ONTARIO CANADA

THESE DRAWINGS AND SPECIFICATIONS ARE THE PROPERTY OF EDAC INC.,AND SHALL NOT BE REPRODUCED, OR COPIED OR USED AS THE BASIS FOR THE MANUFACTURE OR SALE OF APPARATUS WITHOUT WRITTEN PERMISSION.

| ACAD REFERENCE NO. | 346-ENG-MASTER   |
|--------------------|------------------|
| DRAWN: J.LEE       | DATE: APR. 22/09 |
| <br>CHECKED:       | DATE:            |
| SCALE: 1:1         | SHEET 2 OF 2     |
| DRAWING NUMBER     | ISSUE            |
| 346-ENG-MASTER     | 1 1              |