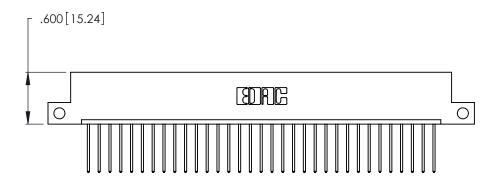

| 346/396 SERIES CARD EDGE CONNECTOR |
|------------------------------------|
| PART NUMBER: 346-033-540-112       |

**EDAC INC** TORONTO, ONTARIO CANADA

THESE DRAWINGS AND SPECIFICATIONS ARE THE PROPERTY OF EDAC INC.,AND SHALL NOT BE REPRODUCED, OR COPIED OR USED AS THE BASIS FOR THE MANUFACTURE OR SALE OF APPARATUS WITHOUT WRITTEN PERMISSION.

| ACAD REFERENCE NO. |        | 346-ENG-MASTE    | 2 |
|--------------------|--------|------------------|---|
| DRAWN:             | J.LEE  | DATE: APR. 22/09 |   |
| CHECKED:           |        | DATE:            |   |
| SCALE:             | N.T.S  | SHEET 1 OF 2     |   |
| DRAWING N          | IUMBER | ISSUE            | 7 |
| 346                | 1      |                  |   |