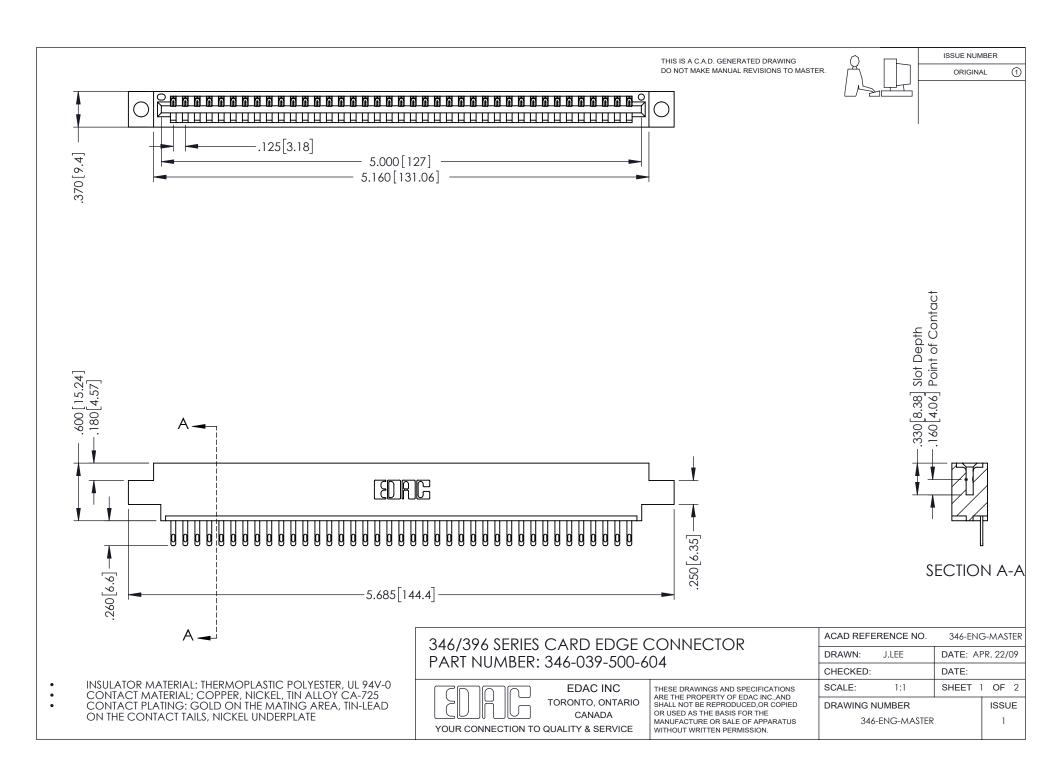

## **Contact Code 556**

INSULATOR MATERIAL: THERMOPLASTIC POLYESTER, UL 94V-0 CONTACT MATERIAL; COPPER, NICKEL, TIN ALLOY CA-725 CONTACT PLATING: GOLD ON THE MATING AREA, TIN-LEAD

ON THE CONTACT TAILS, NICKEL UNDERPLATE