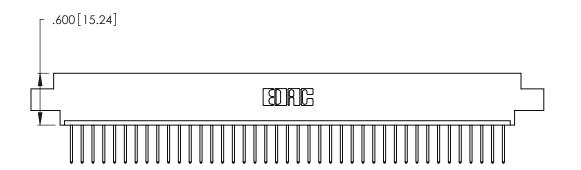

INSULATOR MATERIAL: THERMOPLASTIC POLYESTER, UL 94V-0 CONTACT MATERIAL; COPPER, NICKEL, TIN ALLOY CA-725

CONTACT PLATING: GOLD ON THE MATING AREA, TIN-LEAD ON THE CONTACT TAILS, NICKEL UNDERPLATE

346/396 SERIES CARD EDGE CONNECTOR PART NUMBER: 346-041-522-608