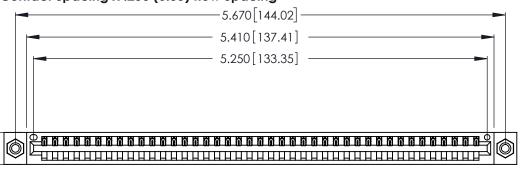

<u>Contact Dimensions:</u>
522-P.C. Tail .025 Sq. (0.64 Sq.) - Tail LG. =.440 (11.18)
.125 (3.18) Contact Spacing x .250 (6.35) Row Spacing

.370 [9.4]

THIS IS A C.A.D. GENERATED DRAWING DO NOT MAKE MANUAL REVISIONS TO MASTER.

INSULATOR MATERIAL: THERMOPLASTIC POLYESTER, UL 94V-0 CONTACT MATERIAL; COPPER, NICKEL, TIN ALLOY CA-725

CONTACT PLATING: GOLD ON THE MATING AREA, TIN-LEAD ON THE CONTACT TAILS, NICKEL UNDERPLATE

346/396 SERIES CARD EDGE CONNECTOR PART NUMBER: 346-041-522-608