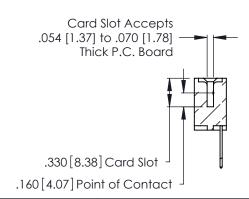

THIS IS A C.A.D. GENERATED DRAWING DO NOT MAKE MANUAL REVISIONS TO MASTER.

ISSUE NUMBER

ORIGINAL

1

**Contact Code 555** 

Contact Code 556

**Contact Code 558** 

**Contact Code 559** 

**Contact Code 560** 

INSULATOR MATERIAL: THERMOPLASTIC POLYESTER, UL 94V-0 CONTACT MATERIAL; COPPER, NICKEL, TIN ALLOY CA-725 CONTACT PLATING: GOLD ON THE MATING AREA, TIN-LEAD

ON THE CONTACT TAILS, NICKEL UNDERPLATE