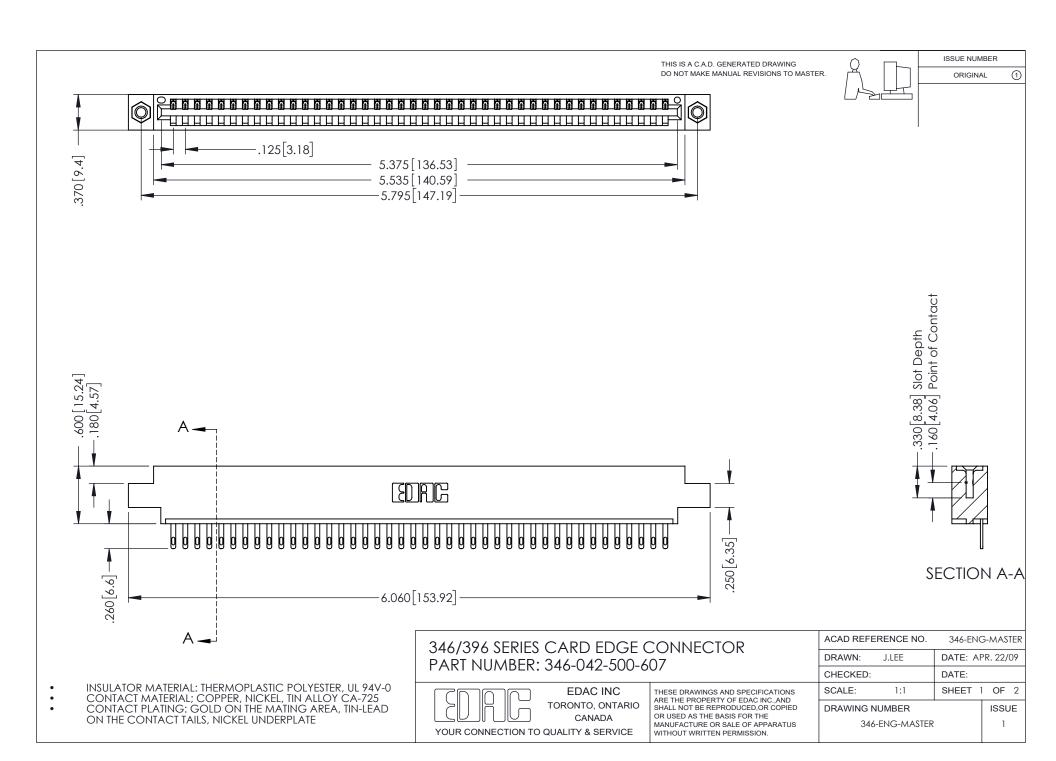

## **Contact Code 556**

INSULATOR MATERIAL: THERMOPLASTIC POLYESTER, UL 94V-0 CONTACT MATERIAL; COPPER, NICKEL, TIN ALLOY CA-725 CONTACT PLATING: GOLD ON THE MATING AREA, TIN-LEAD

ON THE CONTACT TAILS, NICKEL UNDERPLATE

## 346/396 SERIES CARD EDGE CONNECTOR CONTACT CODE 555,556,558,559,560 DIMENSIONS

YOUR CONNECTION TO QUALITY & SERVICE

**EDAC INC** TORONTO, ONTARIO CANADA

THESE DRAWINGS AND SPECIFICATIONS ARE THE PROPERTY OF EDAC INC.,AND SHALL NOT BE REPRODUCED, OR COPIED OR USED AS THE BASIS FOR THE MANUFACTURE OR SALE OF APPARATUS WITHOUT WRITTEN PERMISSION.