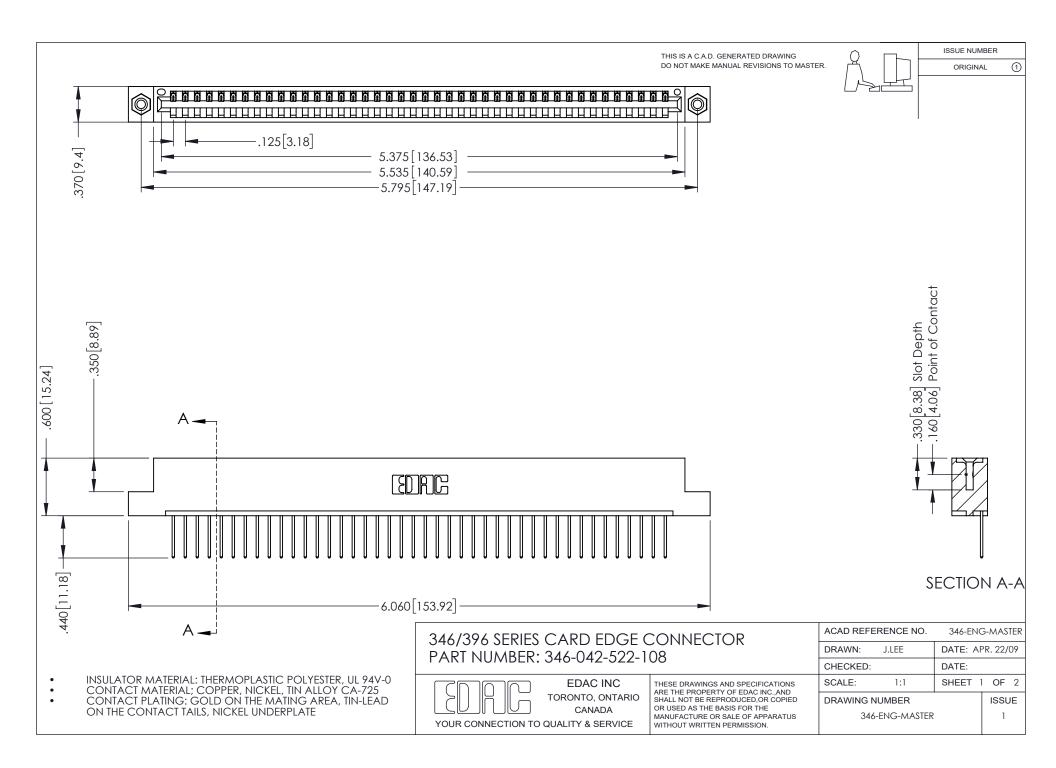

## **Contact Code 556**

INSULATOR MATERIAL: THERMOPLASTIC POLYESTER, UL 94V-0 CONTACT MATERIAL; COPPER, NICKEL, TIN ALLOY CA-725 CONTACT PLATING: GOLD ON THE MATING AREA, TIN-LEAD

ON THE CONTACT TAILS, NICKEL UNDERPLATE

## 346/396 SERIES CARD EDGE CONNECTOR CONTACT CODE 555,556,558,559,560 DIMENSIONS

YOUR CONNECTION TO QUALITY & SERVICE

**EDAC INC** TORONTO, ONTARIO CANADA

THESE DRAWINGS AND SPECIFICATIONS ARE THE PROPERTY OF EDAC INC.,AND SHALL NOT BE REPRODUCED, OR COPIED OR USED AS THE BASIS FOR THE MANUFACTURE OR SALE OF APPARATUS WITHOUT WRITTEN PERMISSION.