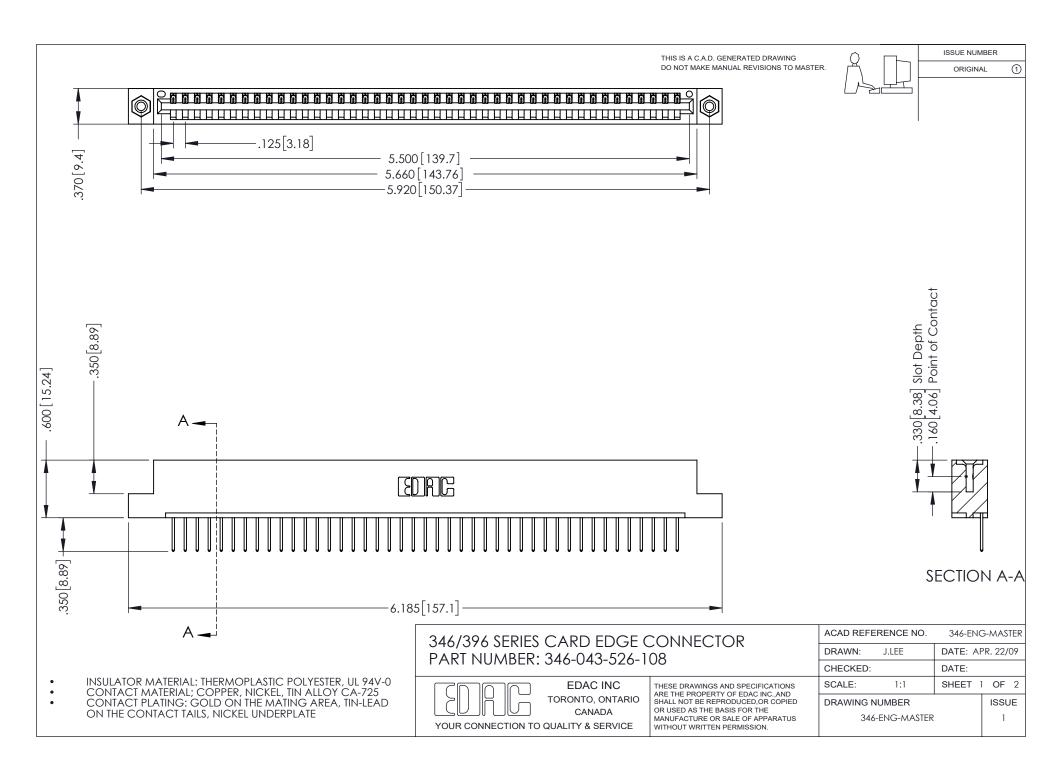

## **Contact Code 556**

INSULATOR MATERIAL: THERMOPLASTIC POLYESTER, UL 94V-0 CONTACT MATERIAL; COPPER, NICKEL, TIN ALLOY CA-725 CONTACT PLATING: GOLD ON THE MATING AREA, TIN-LEAD

ON THE CONTACT TAILS, NICKEL UNDERPLATE

## 346/396 SERIES CARD EDGE CONNECTOR CONTACT CODE 555,556,558,559,560 DIMENSIONS

YOUR CONNECTION TO QUALITY & SERVICE

**EDAC INC** TORONTO, ONTARIO CANADA

THESE DRAWINGS AND SPECIFICATIONS ARE THE PROPERTY OF EDAC INC.,AND SHALL NOT BE REPRODUCED, OR COPIED OR USED AS THE BASIS FOR THE MANUFACTURE OR SALE OF APPARATUS WITHOUT WRITTEN PERMISSION.