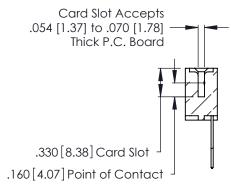

THIS IS A C.A.D. GENERATED DRAWING DO NOT MAKE MANUAL REVISIONS TO MASTER.

ISSUE NUMBER

ORIGINAL

1

**Contact Code 555** 

Contact Code 556

**Contact Code 558** 

**Contact Code 559** 

**Contact Code 560** 

INSULATOR MATERIAL: THERMOPLASTIC POLYESTER, UL 94V-0 CONTACT MATERIAL; COPPER, NICKEL, TIN ALLOY CA-725 CONTACT PLATING: GOLD ON THE MATING AREA, TIN-LEAD

ON THE CONTACT TAILS, NICKEL UNDERPLATE

346/396 SERIES CARD EDGE CONNECTOR CONTACT CODE 555,556,558,559,560 DIMENSIONS

YOUR CONNECTION TO QUALITY & SERVICE

**EDAC INC** TORONTO, ONTARIO CANADA

THESE DRAWINGS AND SPECIFICATIONS ARE THE PROPERTY OF EDAC INC.,AND SHALL NOT BE REPRODUCED, OR COPIED OR USED AS THE BASIS FOR THE MANUFACTURE OR SALE OF APPARATUS WITHOUT WRITTEN PERMISSION.