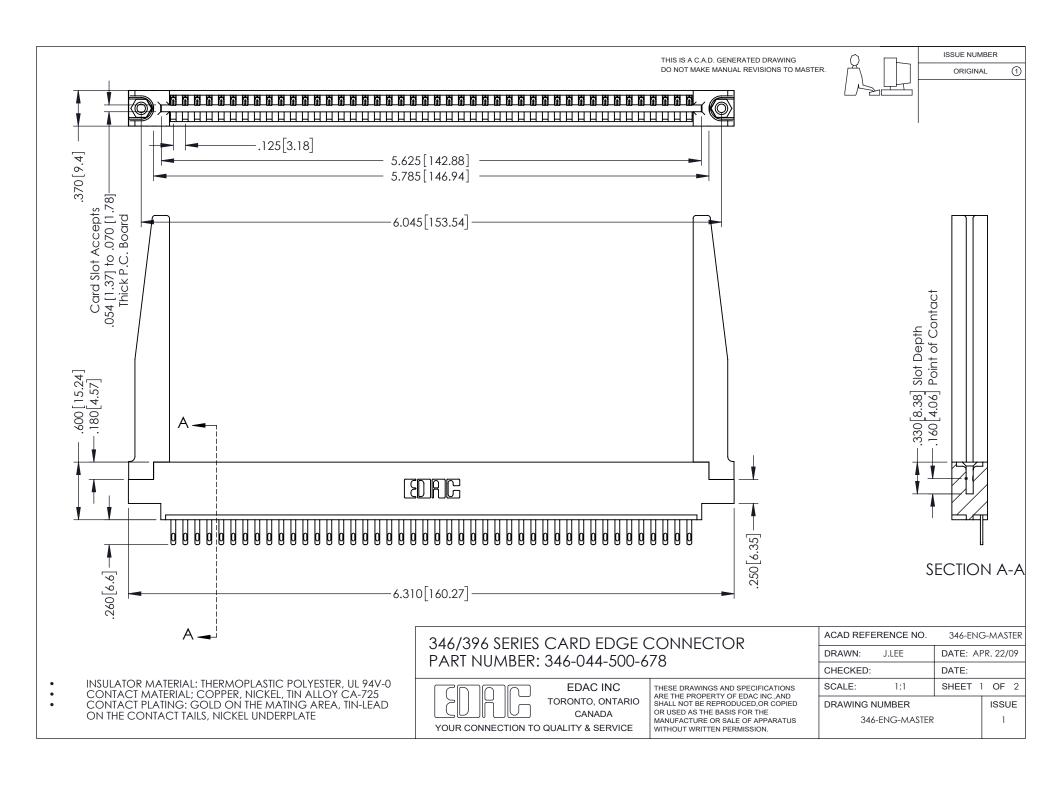

ISSUE NUMBER ORIGINAL 1

## **Contact Code 556**

INSULATOR MATERIAL: THERMOPLASTIC POLYESTER, UL 94V-0 CONTACT MATERIAL; COPPER, NICKEL, TIN ALLOY CA-725 CONTACT PLATING: GOLD ON THE MATING AREA, TIN-LEAD

ON THE CONTACT TAILS, NICKEL UNDERPLATE

## 346/396 SERIES CARD EDGE CONNECTOR CONTACT CODE 555,556,558,559,560 DIMENSIONS

YOUR CONNECTION TO QUALITY & SERVICE

**EDAC INC** TORONTO, ONTARIO CANADA

THESE DRAWINGS AND SPECIFICATIONS ARE THE PROPERTY OF EDAC INC.,AND SHALL NOT BE REPRODUCED, OR COPIED OR USED AS THE BASIS FOR THE MANUFACTURE OR SALE OF APPARATUS WITHOUT WRITTEN PERMISSION.