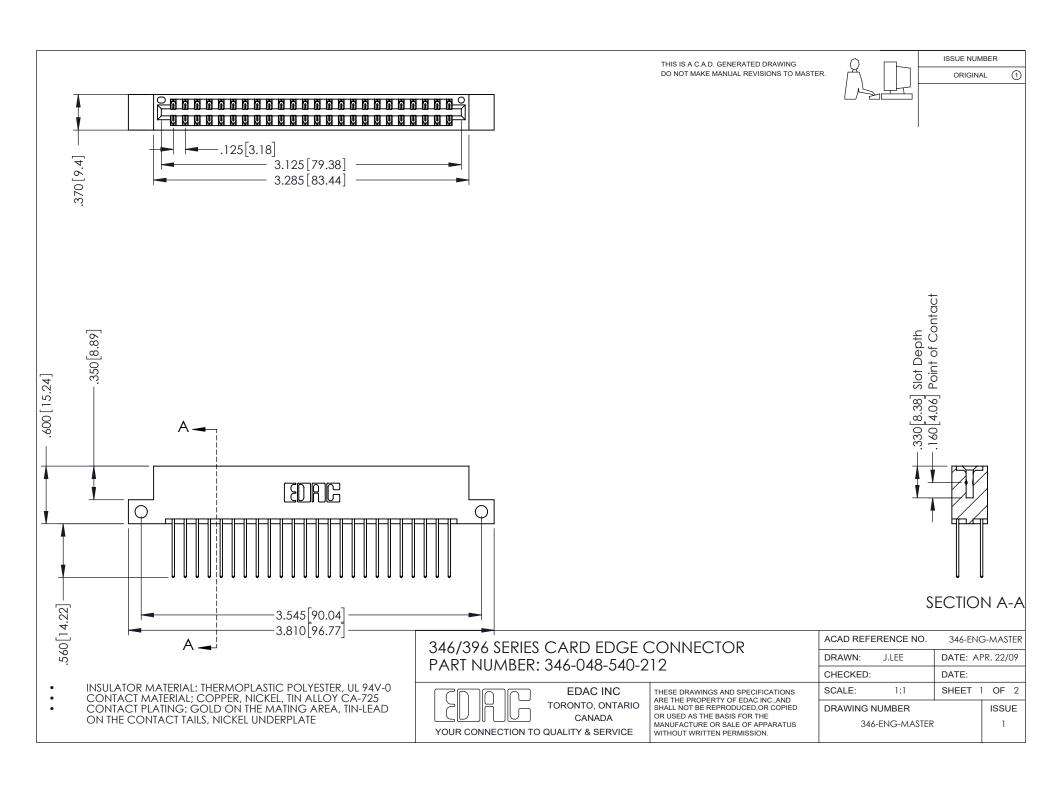

## **Contact Code 556**

INSULATOR MATERIAL: THERMOPLASTIC POLYESTER, UL 94V-0 CONTACT MATERIAL; COPPER, NICKEL, TIN ALLOY CA-725 CONTACT PLATING: GOLD ON THE MATING AREA, TIN-LEAD

ON THE CONTACT TAILS, NICKEL UNDERPLATE

## 346/396 SERIES CARD EDGE CONNECTOR CONTACT CODE 555,556,558,559,560 DIMENSIONS

YOUR CONNECTION TO QUALITY & SERVICE

**EDAC INC** TORONTO, ONTARIO CANADA

THESE DRAWINGS AND SPECIFICATIONS ARE THE PROPERTY OF EDAC INC.,AND SHALL NOT BE REPRODUCED, OR COPIED OR USED AS THE BASIS FOR THE MANUFACTURE OR SALE OF APPARATUS WITHOUT WRITTEN PERMISSION.