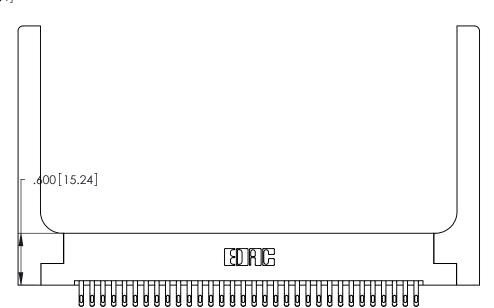

(1)

Card Slot Accepts .054 [1.37] to .070 [1.78] Thick P.C. Board .330 [8.38] Card Slot .160 [4.07] Point of Contact

INSULATOR MATERIAL: THERMOPLASTIC POLYESTER, UL 94V-0 CONTACT MATERIAL; COPPER, NICKEL, TIN\_ALLOY CA-725