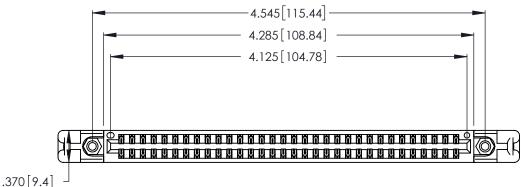

Contact Dimensions:
555-Extender Board Bend (Code 500 Contacts)
See Sheet 2 for Contact Code 555, 556, 558, 559, 560 Dimensions -4.545[115.44]-4.285 [108.84]

THIS IS A C.A.D. GENERATED DRAWING DO NOT MAKE MANUAL REVISIONS TO MASTER.

(1)

Card Slot Accepts .054 [1.37] to .070 [1.78] Thick P.C. Board .330 [8.38] Card Slot .160 [4.07] Point of Contact

INSULATOR MATERIAL: THERMOPLASTIC POLYESTER, UL 94V-0 CONTACT MATERIAL; COPPER, NICKEL, TIN\_ALLOY CA-725

CONTACT PLATING: GOLD ON THE MATING AREA, TIN-LEAD ON THE CONTACT TAILS, NICKEL UNDERPLATE

346/396 SERIES CARD EDGE CONNECTOR PART NUMBER: 346-064-555-258

YOUR CONNECTION TO QUALITY & SERVICE

**EDAC INC** TORONTO, ONTARIO CANADA