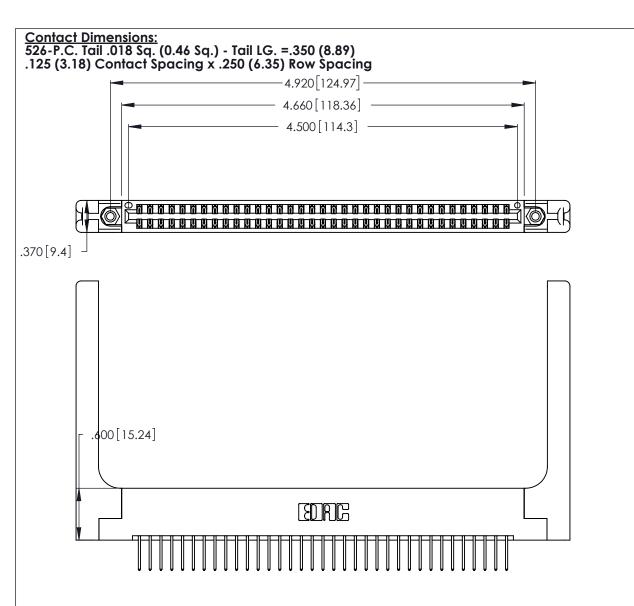

THIS IS A C.A.D. GENERATED DRAWING DO NOT MAKE MANUAL REVISIONS TO MASTER.

ISSUE NUMBER

ORIGINAL

1

Card Slot Accepts .054 [1.37] to .070 [1.78] Thick P.C. Board .330 [8.38] Card Slot .160 [4.07] Point of Contact

INSULATOR MATERIAL: THERMOPLASTIC POLYESTER, UL 94V-0 CONTACT MATERIAL; COPPER, NICKEL, TIN\_ALLOY CA-725

CONTACT PLATING: GOLD ON THE MATING AREA, TIN-LEAD ON THE CONTACT TAILS, NICKEL UNDERPLATE

346/396 SERIES CARD EDGE CONNECTOR PART NUMBER: 346-070-526-258