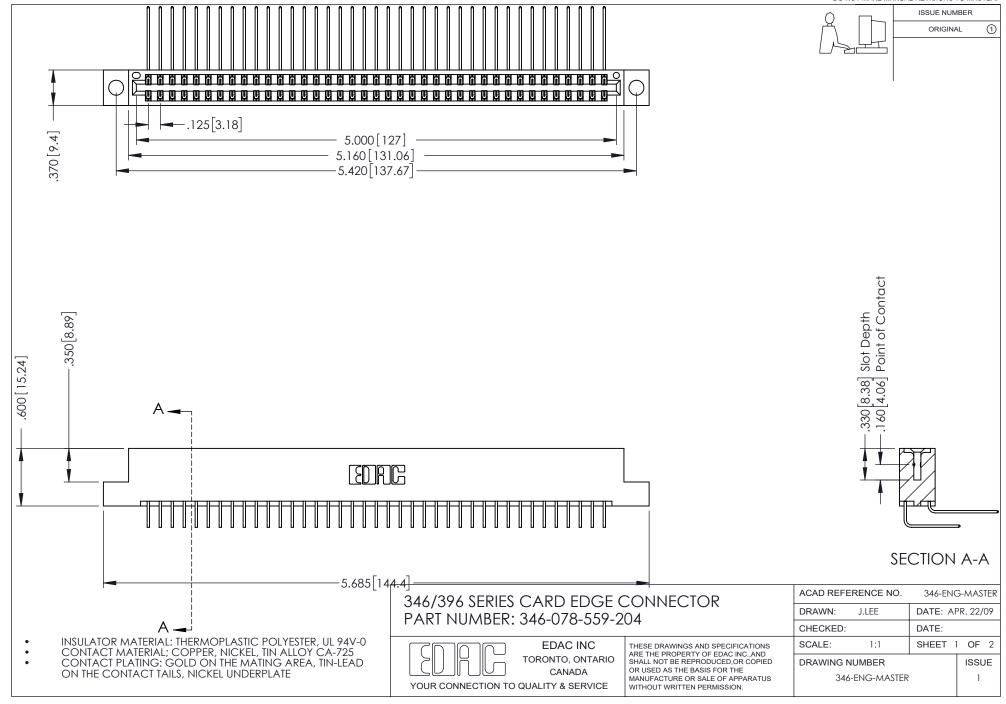

## **Contact Code 556**

INSULATOR MATERIAL: THERMOPLASTIC POLYESTER, UL 94V-0 CONTACT MATERIAL; COPPER, NICKEL, TIN ALLOY CA-725 CONTACT PLATING: GOLD ON THE MATING AREA, TIN-LEAD

ON THE CONTACT TAILS, NICKEL UNDERPLATE

## 346/396 SERIES CARD EDGE CONNECTOR CONTACT CODE 555,556,558,559,560 DIMENSIONS

YOUR CONNECTION TO QUALITY & SERVICE

**EDAC INC** TORONTO, ONTARIO CANADA

THESE DRAWINGS AND SPECIFICATIONS ARE THE PROPERTY OF EDAC INC.,AND SHALL NOT BE REPRODUCED, OR COPIED OR USED AS THE BASIS FOR THE MANUFACTURE OR SALE OF APPARATUS WITHOUT WRITTEN PERMISSION.