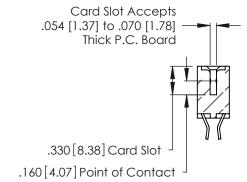

THIS IS A C.A.D. GENERATED DRAWING DO NOT MAKE MANUAL REVISIONS TO MASTER.

ISSUE NUMBER

ORIGINAL

1

**Contact Code 555** 

Contact Code 556

**Contact Code 558** 

**Contact Code 559** 

**Contact Code 560** 

INSULATOR MATERIAL: THERMOPLASTIC POLYESTER, UL 94V-0 CONTACT MATERIAL; COPPER, NICKEL, TIN ALLOY CA-725 CONTACT PLATING: GOLD ON THE MATING AREA, TIN-LEAD ON THE CONTACT TAILS, NICKEL UNDERPLATE

346/396 SERIES CARD EDGE CONNECTOR CONTACT CODE 555,556,558,559,560 DIMENSIONS

YOUR CONNECTION TO QUALITY & SERVICE

**EDAC INC** TORONTO, ONTARIO CANADA

THESE DRAWINGS AND SPECIFICATIONS ARE THE PROPERTY OF EDAC INC.,AND SHALL NOT BE REPRODUCED, OR COPIED OR USED AS THE BASIS FOR THE MANUFACTURE OR SALE OF APPARATUS WITHOUT WRITTEN PERMISSION.