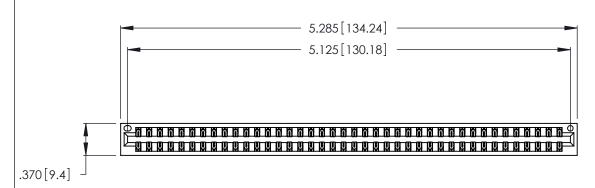

<u>Contact Dimensions:</u>
555-Extender Board Bend (Code 500 Contacts)
See Sheet 2 for Contact Code 555, 556, 558, 559, 560 Dimensions

THIS IS A C.A.D. GENERATED DRAWING DO NOT MAKE MANUAL REVISIONS TO MASTER.

INSULATOR MATERIAL: THERMOPLASTIC POLYESTER, UL 94V-0 CONTACT MATERIAL; COPPER, NICKEL, TIN ALLOY CA-725

CONTACT PLATING: GOLD ON THE MATING AREA, TIN-LEAD ON THE CONTACT TAILS, NICKEL UNDERPLATE

346/396 SERIES CARD EDGE CONNECTOR PART NUMBER: 346-080-555-201