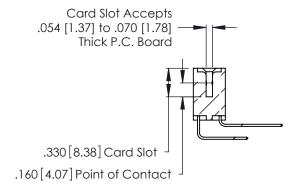

346/396 SERIES CARD EDGE CONNECTOR CONTACT CODE 555,556,558,559,560 DIMENSIONS

YOUR CONNECTION TO QUALITY & SERVICE

**EDAC INC** TORONTO, ONTARIO CANADA

THESE DRAWINGS AND SPECIFICATIONS ARE THE PROPERTY OF EDAC INC.,AND SHALL NOT BE REPRODUCED, OR COPIED OR USED AS THE BASIS FOR THE MANUFACTURE OR SALE OF APPARATUS WITHOUT WRITTEN PERMISSION.