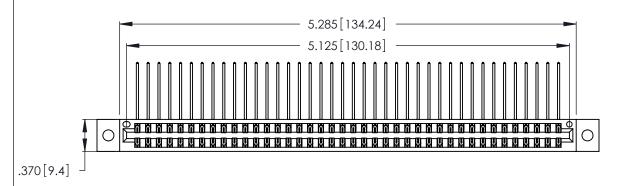

346/396 SERIES CARD EDGE CONNECTOR PART NUMBER: 346-080-559-202

**EDAC INC** TORONTO, ONTARIO CANADA

THESE DRAWINGS AND SPECIFICATIONS ARE THE PROPERTY OF EDAC INC., AND SHALL NOT BE REPRODUCED, OR COPIED OR USED AS THE BASIS FOR THE MANUFACTURE OR SALE OF APPARATUS WITHOUT WRITTEN PERMISSION.