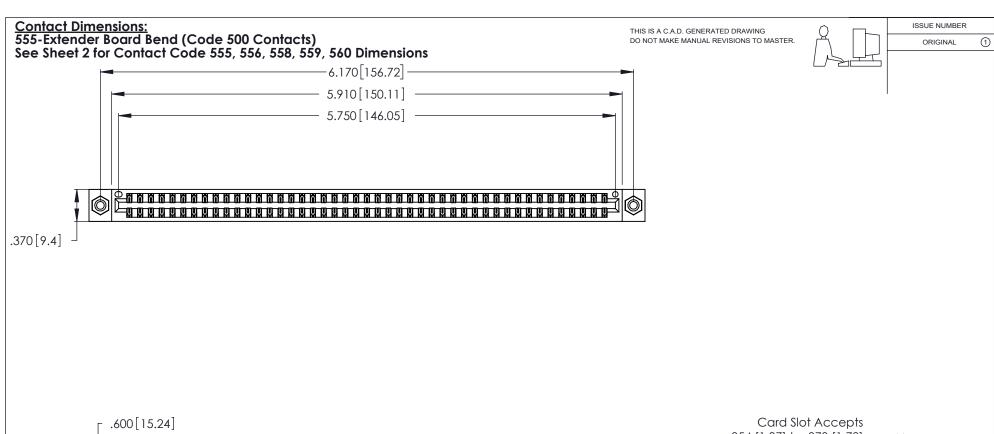

- INSULATOR MATERIAL: THERMOPLASTIC POLYESTER, UL 94V-0 CONTACT MATERIAL; COPPER, NICKEL, TIN ALLOY CA-725
- CONTACT PLATING: GOLD ON THE MATING AREA, TIN-LEAD ON THE CONTACT TAILS, NICKEL UNDERPLATE

| 346/396 SERIES CARD EDGE CONNECTOR |
|------------------------------------|
| PART NUMBER: 346-090-555-808       |

Contact Code 560

INSULATOR MATERIAL: THERMOPLASTIC POLYESTER, UL 94V-0 CONTACT MATERIAL; COPPER, NICKEL, TIN ALLOY CA-725 CONTACT PLATING: GOLD ON THE MATING AREA, TIN-LEAD

ON THE CONTACT TAILS, NICKEL UNDERPLATE