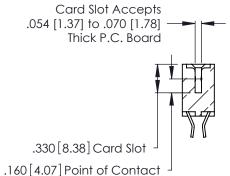

- INSULATOR MATERIAL: THERMOPLASTIC POLYESTER, UL 94V-0 CONTACT MATERIAL; COPPER, NICKEL, TIN ALLOY CA-725
- CONTACT PLATING: GOLD ON THE MATING AREA, TIN-LEAD ON THE CONTACT TAILS, NICKEL UNDERPLATE

| 346/396 SERIES CARD EDGE CONNECTOR |
|------------------------------------|
| PART NUMBER: 346-090-555-808       |

Contact Code 560

INSULATOR MATERIAL: THERMOPLASTIC POLYESTER, UL 94V-0 CONTACT MATERIAL; COPPER, NICKEL, TIN ALLOY CA-725 CONTACT PLATING: GOLD ON THE MATING AREA, TIN-LEAD

ON THE CONTACT TAILS, NICKEL UNDERPLATE