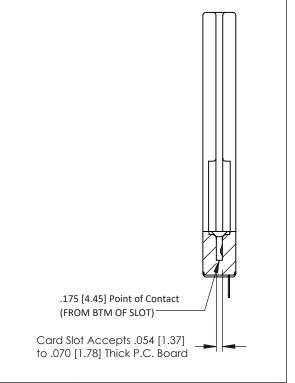

Mounting Option
.344 (8.74) Offset Card Guides

**Contact Detail** 

PC Tail .046x.013(1.17x0.33) - Tail LG=.213(5.41) .156 [3.96] Contact Spacing x .200 [5.08] Row Spacing THIS IS A C.A.D. GENERATED DRAWING DO NOT MAKE MANUAL REVISIONS TO MAS

1220F NOWBER

ORIGINAL

SECTION A-A

**See Accompanying Pages for:** 

- Contact Bend Details
- Mounting Options

| 307 / 357 Card Edge Connector<br>Part Number: 357-009-525-168 |                                                                                                                                                                                               | ACAD REFERENCE NO. 307 ENG MASTER |             |          |           |
|---------------------------------------------------------------|-----------------------------------------------------------------------------------------------------------------------------------------------------------------------------------------------|-----------------------------------|-------------|----------|-----------|
|                                                               |                                                                                                                                                                                               | DRAWN:                            | J.LEE       | DATE: AL | IG. 11/09 |
|                                                               |                                                                                                                                                                                               | CHECKED:                          |             | DATE:    |           |
| TORONTO, ONTARIO CANADA                                       | THESE DRAWINGS AND SPECIFICATIONS ARE THE PROPERTY OF EDAC INCAND SHALL NOT BE REPRODUCED,OR COPIED OR USED AS THE BASIS FOR THE MANUFACTURE OR SALE OF APPARATUS WITHOUT WRITTEN PERMISSION. | SCALE:                            | NTS         | SHEET    | 1 OF 3    |
|                                                               |                                                                                                                                                                                               | DRAWING                           | NUMBER      | •        | ISSUE     |
|                                                               |                                                                                                                                                                                               | 3                                 | 07 Assembly |          | 1         |