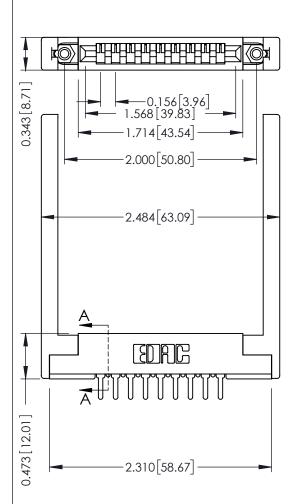

Mounting Option
.344 (8.74) Offset Card Guides

**Contact Detail** 

PC Tail .046x.013(1.17x0.33) - Tail LG=.213(5.41) .156 [3.96] Contact Spacing x .200 [5.08] Row Spacing THIS IS A C.A.D. GENERATED DRAWING DO NOT MAKE MANUAL REVISIONS TO MAS

1220F NOWBER

ORIGINAL

SECTION A-A

**See Accompanying Pages for:** 

- Contact Bend Details
- Mounting Options

| 307 / 357 Card Edge Connector<br>Part Number: 357-009-525-168 |                                                                                                                                                                                               | ACAD REFERENCE NO. 307 ENG MASTER |             |          |           |
|---------------------------------------------------------------|-----------------------------------------------------------------------------------------------------------------------------------------------------------------------------------------------|-----------------------------------|-------------|----------|-----------|
|                                                               |                                                                                                                                                                                               | DRAWN:                            | J.LEE       | DATE: AL | IG. 11/09 |
|                                                               |                                                                                                                                                                                               | CHECKED:                          |             | DATE:    |           |
| TORONTO, ONTARIO CANADA                                       | THESE DRAWINGS AND SPECIFICATIONS ARE THE PROPERTY OF EDAC INCAND SHALL NOT BE REPRODUCED,OR COPIED OR USED AS THE BASIS FOR THE MANUFACTURE OR SALE OF APPARATUS WITHOUT WRITTEN PERMISSION. | SCALE:                            | NTS         | SHEET    | 1 OF 3    |
|                                                               |                                                                                                                                                                                               | DRAWING                           | NUMBER      | •        | ISSUE     |
|                                                               |                                                                                                                                                                                               | 3                                 | 07 Assembly |          | 1         |