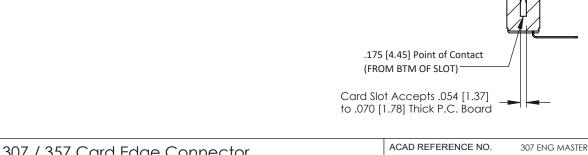

## **See Accompanying Pages for:**

- **Contact Bend Details**
- **Mounting Options**

| Part Number: 357-015-457-107 |                                                             |                                                                                                                                                                                                 |
|------------------------------|-------------------------------------------------------------|-------------------------------------------------------------------------------------------------------------------------------------------------------------------------------------------------|
| YOUR CONNECTION TO           | EDAC INC<br>TORONTO, ONTARIO<br>CANADA<br>QUALITY & SERVICE | THESE DRAWINGS AND SPECIFICATIONS ARE THE PROPERTY OF EDAC INC.,AND SHALL NOT BE REPRODUCED,OR COPIED OR USED AS THE BASIS FOR THE MANUFACTURE OR SALE OF APPARATUS WITHOUT WRITTEN PERMISSION. |