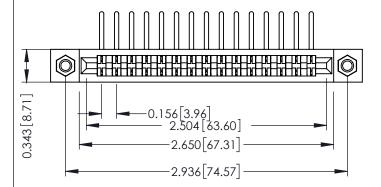

SECTION A-A

DATE: AUG. 11/09

SHEET 1 OF 3

ISSUE

DATE:

DRAWN:

SCALE:

CHECKED: