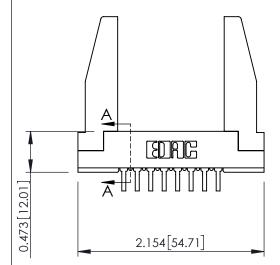

## **See Accompanying Pages for:**

- **Contact Bend Details**
- **Mounting Options**

**SECTION A-A** 

307 ENG MASTER DATE: AUG. 11/09

J.LEE

| 307 / 357 Card Edge Connector<br>Part Number: 357-016-459-278 |  |                                                                      |
|---------------------------------------------------------------|--|----------------------------------------------------------------------|
|                                                               |  | THESE DRAWINGS AND SPECIFICATIONS ARE THE PROPERTY OF EDAC INC., AND |