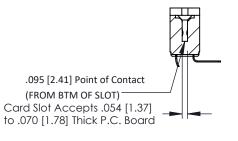

**Mounting Option** In-Line Card Guides **Contact Detail** 

90 Degree Bend (Code 422 and 440 Contacts) .156 [3.96] Contact Spacing x .200 [5.08] Row Spacing