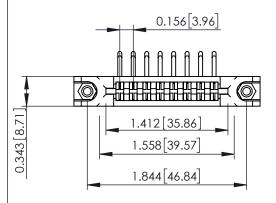

**Mounting Option** In-Line Card Guides **Contact Detail** 

90 Degree Bend (Code 422 and 440 Contacts) .156 [3.96] Contact Spacing x .200 [5.08] Row Spacing