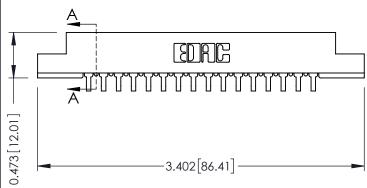

**Contact Bend Details Mounting Options** 

**See Accompanying Pages for:** 

SECTION A-A

.175 [4.45] Point of Contact (FROM BTM OF SLOT)

Card Slot Accepts .054 [1.37] to .070 [1.78] Thick P.C. Board