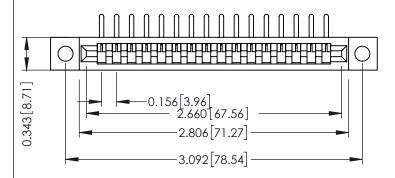

**Mounting Option** .128 (3.25) Dia. Mounting Holes **Contact Detail** 

90 Degree Bend (Code 522 and 540 Contacts) .156 [3.96] Contact Spacing x .200 [5.08] Row Spacing

307 / 357 Card Edge Connector Part Number: 357-016-559-102