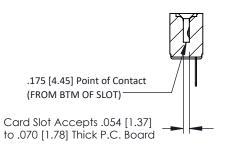

**Mounting Option** No Mounting Lugs **Contact Detail** 

Wire Hole .087x.013(2.21x0.33) - Tail LG=.282(7.16) .156 [3.96] Contact Spacing x .200 [5.08] Row Spacing

THIS IS A C.A.D. GENERATED DRAWING DO NOT MAKE MANUAL REVISIONS TO MASTER.