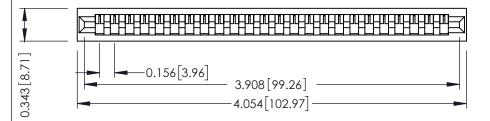

**Mounting Option** No Mounting Lugs **Contact Detail** 

Wire Hole .087x.013(2.21x0.33) - Tail LG=.282(7.16) .156 [3.96] Contact Spacing x .200 [5.08] Row Spacing

THIS IS A C.A.D. GENERATED DRAWING DO NOT MAKE MANUAL REVISIONS TO MASTER.

## SECTION A-A

**See Accompanying Pages for:** 

- **Contact Bend Details**
- **Mounting Options**

307 / 357 Card Edge Connector Part Number: 357-024-405-101

**EDAC INC** TORONTO, ONTARIO CANADA

THESE DRAWINGS AND SPECIFICATIONS ARE THE PROPERTY OF EDAC INC.,AND SHALL NOT BE REPRODUCED, OR COPIED OR USED AS THE BASIS FOR THE MANUFACTURE OR SALE OF APPARATUS WITHOUT WRITTEN PERMISSION.