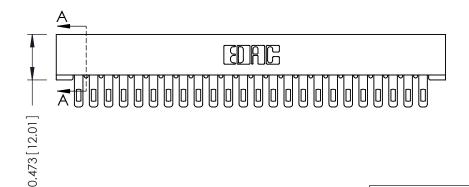

## SECTION A-A

**See Accompanying Pages for:** 

- **Contact Bend Details**
- **Mounting Options**

307 / 357 Card Edge Connector Part Number: 357-024-405-101

**EDAC INC** TORONTO, ONTARIO CANADA

THESE DRAWINGS AND SPECIFICATIONS ARE THE PROPERTY OF EDAC INC.,AND SHALL NOT BE REPRODUCED, OR COPIED OR USED AS THE BASIS FOR THE MANUFACTURE OR SALE OF APPARATUS WITHOUT WRITTEN PERMISSION.