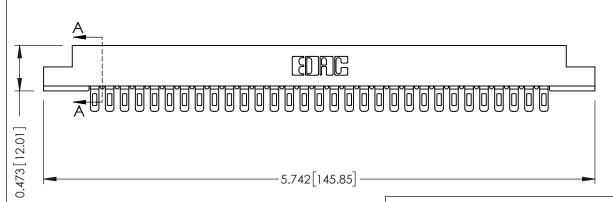

## **SECTION A-A**

**See Accompanying Pages for:** 

- **Contact Bend Details**
- **Mounting Options**

307 / 357 Card Edge Connector Part Number: 357-031-401-108

YOUR CONNECTION TO QUALITY & SERVICE

**EDAC INC** TORONTO, ONTARIO CANADA