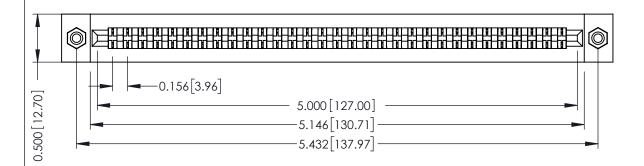

**Mounting Option** #4-40 Unified Threaded Inserts **Contact Detail** 

Wire Hole .089x.014(2.29x0.36) - Tail LG=.213(5.41) .156 [3.96] Contact Spacing x .200 [5.08] Row Spacing

THIS IS A C.A.D. GENERATED DRAWING DO NOT MAKE MANUAL REVISIONS TO MASTER.