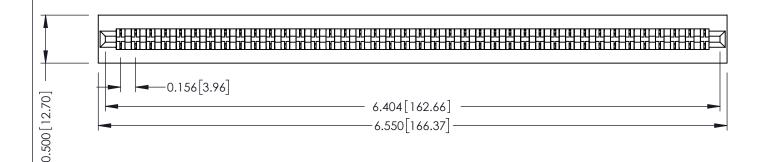

**Mounting Option** No Mounting Lugs **Contact Detail** 

Wire Hole .089x.014(2.29x0.36) - Tail LG=.213(5.41) .156 [3.96] Contact Spacing x .200 [5.08] Row Spacing

THIS IS A C.A.D. GENERATED DRAWING DO NOT MAKE MANUAL REVISIONS TO MASTER.