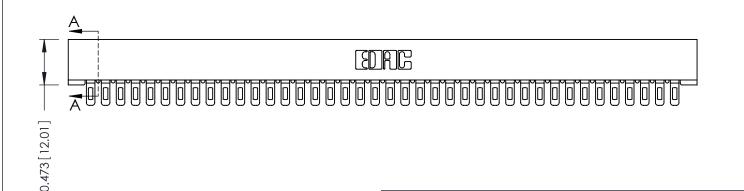

## **SECTION A-A**

**See Accompanying Pages for:** 

- **Contact Bend Details**
- **Mounting Options**

307 / 357 Card Edge Connector Part Number: 357-040-401-101

**EDAC INC** TORONTO, ONTARIO CANADA

THESE DRAWINGS AND SPECIFICATIONS ARE THE PROPERTY OF EDAC INC.,AND SHALL NOT BE REPRODUCED, OR COPIED OR USED AS THE BASIS FOR THE MANUFACTURE OR SALE OF APPARATUS WITHOUT WRITTEN PERMISSION.