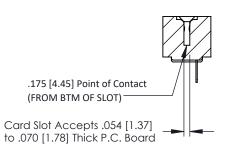

**Mounting Option** No Mounting Lugs **Contact Detail** 

Wire Hole .089x.014(2.29x0.36) - Tail LG=.213(5.41) .156 [3.96] Contact Spacing x .200 [5.08] Row Spacing

THIS IS A C.A.D. GENERATED DRAWING DO NOT MAKE MANUAL REVISIONS TO MASTER.