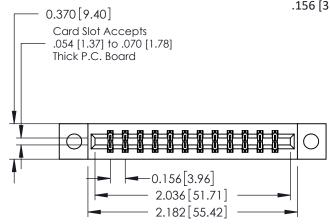

## **Mounting Option**

04-.156 (3.96) Dia. Mounting Holes

**Contact Detail** 

520-P.C. Tail .030x.018(0.76x0.46) - Tail LG=.175(4.45) .156 [3.96] Contact Spacing x .200 [5.08] Row Spacing

THIS IS A C.A.D. GENERATED DRAWING DO NOT MAKE MANUAL REVISIONS TO MASTER.

ISSUE NUMBER

ORIGINAL

1

**See Accompanying Pages for:** 

- **Contact Bend Details**
- **Mounting Options**

| 337 / 387 Series Card Edge Connector |
|--------------------------------------|
| Part Number: 387-024-520-204         |