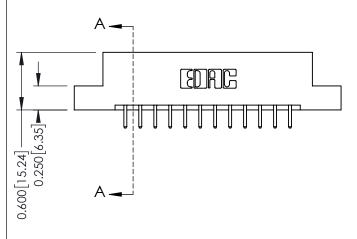

## **Mounting Option**

04-.156 (3.96) Dia. Mounting Holes

**Contact Detail** 

520-P.C. Tail .030x.018(0.76x0.46) - Tail LG=.175(4.45) .156 [3.96] Contact Spacing x .200 [5.08] Row Spacing

THIS IS A C.A.D. GENERATED DRAWING DO NOT MAKE MANUAL REVISIONS TO MASTER.

ISSUE NUMBER

ORIGINAL

1

**See Accompanying Pages for:** 

- **Contact Bend Details**
- **Mounting Options**

| 337 / 387 Series Card Edge Connector |
|--------------------------------------|
| Part Number: 387-024-520-204         |