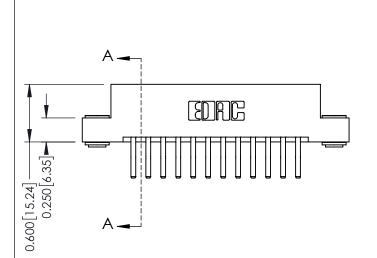

## **Mounting Option** 03-.116 (2.95) I.D. Floating Eyelets - 0.370[9.40] Card Slot Accepts .054 [1.37] to .070 [1.78] Thick P.C. Board -0.156[3.96]

2.036 [51.71] 2.182 [55.42]

**Contact Detail** 

560-Extender Board Bend (Code 523 Contacts) .156 [3.96] Contact Spacing x .200 [5.08] Row Spacing