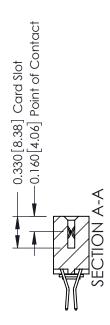

## **Mounting Option** 03-.116 (2.95) I.D. Floating Eyelets - 0.370[9.40] Card Slot Accepts .054 [1.37] to .070 [1.78] Thick P.C. Board -0.156[3.96]

2.036 [51.71] 2.182 [55.42]

**Contact Detail** 

560-Extender Board Bend (Code 523 Contacts) .156 [3.96] Contact Spacing x .200 [5.08] Row Spacing