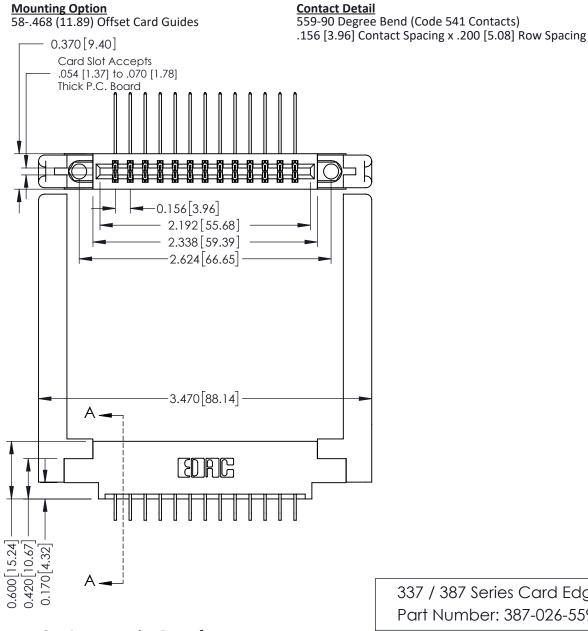

THIS IS A C.A.D. GENERATED DRAWING DO NOT MAKE MANUAL REVISIONS TO MASTER.

ISSUE NUMBER

ORIGINAL

SECTION A-A

337 / 387 Series Card Edge Connector Part Number: 387-026-559-858

YOUR CONNECTION TO QUALITY & SERVICE

337 FNG MASTER

ACAD REFERENCE NO.

Point of Contact

Card Slot

0.330 [8.38] 0.160[4.06]

**See Accompanying Pages for:** 

- **Contact Bend Details**
- **Mounting Options**

ISSUE NUMBER