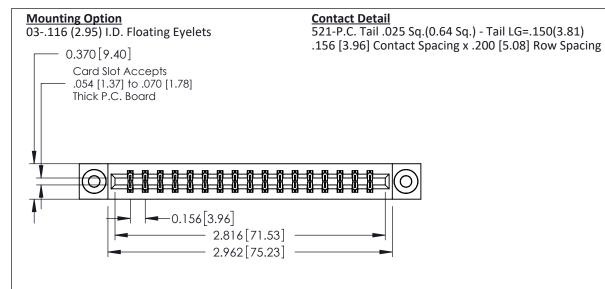

THIS IS A C.A.D. GENERATED DRAWING DO NOT MAKE MANUAL REVISIONS TO MASTER.

ORIGINAL

0.160 [4.06] Point of Contact Card Slot 0.330 [8.38]

**See Accompanying Pages for:** 

- **Contact Bend Details**
- **Mounting Options**