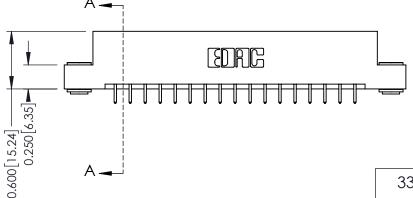

ISSUE NUMBER

ORIGINAL

1

| 337 / 387 Series Card Edge Connector<br>Contact Bend Detail |                                                                                                                                                                                                 | ACAD REFERENCE NO. | 337 ENG          | G MASTER      |
|-------------------------------------------------------------|-------------------------------------------------------------------------------------------------------------------------------------------------------------------------------------------------|--------------------|------------------|---------------|
|                                                             |                                                                                                                                                                                                 | DRAWN: J.LEE       | DATE: OCT. 06/09 |               |
|                                                             |                                                                                                                                                                                                 | CHECKED:           | DATE:            |               |
|                                                             | THESE DRAWINGS AND SPECIFICATIONS ARE THE PROPERTY OF EDAC INC.,AND SHALL NOT BE REPRODUCED,OR COPIED OR USED AS THE BASIS FOR THE MANUFACTURE OR SALE OF APPARATUS WITHOUT WRITTEN PERMISSION. | SCALE: NTS         | SHEET            | 2 <b>OF</b> 3 |
| TORONTO, ONTARIO CANADA                                     |                                                                                                                                                                                                 | DRAWING NUMBER     |                  | ISSUE         |
| YOUR CONNECTION TO QUALITY & SERVICE                        |                                                                                                                                                                                                 | 337 Assembly       |                  | 1             |