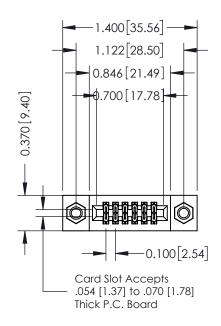

## **Contact Detail**

524-P.C. Tail .018 Sq.(0.46 Sq.) - Tail LG=.185(4.70) .100 [2.54] Contact Spacing x .200 [5.08] Row Spacing

| 342 / 392 Card Edge Connector<br>Part Number: 392-012-524-207         |                                                                                                                                                                                                 | ACAD REFERENCE NO. 342 ENG MASTER |             |         |           |
|-----------------------------------------------------------------------|-------------------------------------------------------------------------------------------------------------------------------------------------------------------------------------------------|-----------------------------------|-------------|---------|-----------|
|                                                                       |                                                                                                                                                                                                 | DRAWN:                            | J.LEE       | DATE: O | CT. 06/09 |
|                                                                       |                                                                                                                                                                                                 | CHECKED:                          |             | DATE:   |           |
| EDAC INC TORONTO, ONTARIO CANADA YOUR CONNECTION TO QUALITY & SERVICE | THESE DRAWINGS AND SPECIFICATIONS ARE THE PROPERTY OF EDAC INC.,AND SHALL NOT BE REPRODUCED,OR COPIED OR USED AS THE BASIS FOR THE MANUFACTURE OR SALE OF APPARATUS WITHOUT WRITTEN PERMISSION. | SCALE:                            | NTS         | SHEET   | 1 OF 3    |
|                                                                       |                                                                                                                                                                                                 | DRAWING                           | NUMBER      |         | ISSUE     |
|                                                                       |                                                                                                                                                                                                 | 3                                 | 42 Assembly |         | 1         |