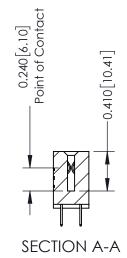

## **Contact Detail**

524-P.C. Tail .018 Sq.(0.46 Sq.) - Tail LG=.185(4.70) .100 [2.54] Contact Spacing x .200 [5.08] Row Spacing

| 342 / 392 Card Edge Connector<br>Part Number: 392-012-524-207         |                                                                                                                                                                                                 | ACAD REFERENCE NO. 342 ENG MASTER |             |         |           |
|-----------------------------------------------------------------------|-------------------------------------------------------------------------------------------------------------------------------------------------------------------------------------------------|-----------------------------------|-------------|---------|-----------|
|                                                                       |                                                                                                                                                                                                 | DRAWN:                            | J.LEE       | DATE: O | CT. 06/09 |
|                                                                       |                                                                                                                                                                                                 | CHECKED:                          |             | DATE:   |           |
| EDAC INC TORONTO, ONTARIO CANADA YOUR CONNECTION TO QUALITY & SERVICE | THESE DRAWINGS AND SPECIFICATIONS ARE THE PROPERTY OF EDAC INC.,AND SHALL NOT BE REPRODUCED,OR COPIED OR USED AS THE BASIS FOR THE MANUFACTURE OR SALE OF APPARATUS WITHOUT WRITTEN PERMISSION. | SCALE:                            | NTS         | SHEET   | 1 OF 3    |
|                                                                       |                                                                                                                                                                                                 | DRAWING                           | NUMBER      |         | ISSUE     |
|                                                                       |                                                                                                                                                                                                 | 3                                 | 42 Assembly |         | 1         |