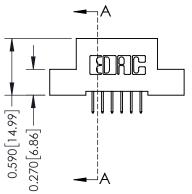

## **Contact Detail**

524-P.C. Tail .018 Sq.(0.46 Sq.) - Tail LG=.185(4.70) .100 [2.54] Contact Spacing x .200 [5.08] Row Spacing

| 342 / 392 Card Edge Connector<br>Part Number: 392-012-524-207         |                                                                                                                                                                                                 | ACAD REFERENCE NO. 342 ENG MASTER |             |         |           |
|-----------------------------------------------------------------------|-------------------------------------------------------------------------------------------------------------------------------------------------------------------------------------------------|-----------------------------------|-------------|---------|-----------|
|                                                                       |                                                                                                                                                                                                 | DRAWN:                            | J.LEE       | DATE: O | CT. 06/09 |
|                                                                       |                                                                                                                                                                                                 | CHECKED:                          |             | DATE:   |           |
| EDAC INC TORONTO, ONTARIO CANADA YOUR CONNECTION TO QUALITY & SERVICE | THESE DRAWINGS AND SPECIFICATIONS ARE THE PROPERTY OF EDAC INC.,AND SHALL NOT BE REPRODUCED,OR COPIED OR USED AS THE BASIS FOR THE MANUFACTURE OR SALE OF APPARATUS WITHOUT WRITTEN PERMISSION. | SCALE:                            | NTS         | SHEET   | 1 OF 3    |
|                                                                       |                                                                                                                                                                                                 | DRAWING                           | NUMBER      |         | ISSUE     |
|                                                                       |                                                                                                                                                                                                 | 3                                 | 42 Assembly |         | 1         |