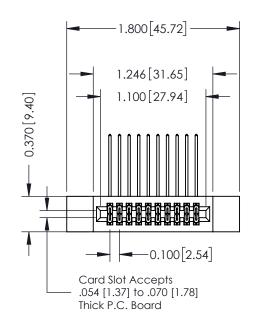

## **Contact Detail**

558-90 Degree Bend (Code 541 Contacts) .100 [2.54] Contact Spacing x .200 [5.08] Row Spacing THIS IS A C.A.D. GENERATED DRAWING

ISSUE NUMBER

ORIGINAL

| 342 / 392 Card Edge Connector<br>Part Number: 392-020-558-212 |                                                                                                                                                                                                 | ACAD REFERENCE NO. 342 ENG MASTER |         |           |  |
|---------------------------------------------------------------|-------------------------------------------------------------------------------------------------------------------------------------------------------------------------------------------------|-----------------------------------|---------|-----------|--|
|                                                               |                                                                                                                                                                                                 | DRAWN: J.LEE                      | DATE: O | CT. 06/09 |  |
|                                                               |                                                                                                                                                                                                 | CHECKED:                          | DATE:   |           |  |
| TORONTO, ONTARIO                                              | THESE DRAWINGS AND SPECIFICATIONS ARE THE PROPERTY OF EDAC INC.,AND SHALL NOT BE REPRODUCED,OR COPIED OR USED AS THE BASIS FOR THE MANUFACTURE OR SALE OF APPARATUS WITHOUT WRITTEN PERMISSION. | SCALE: NTS                        | SHEET   | 1 OF 3    |  |
|                                                               |                                                                                                                                                                                                 | DRAWING NUMBER                    |         | ISSUE     |  |
|                                                               |                                                                                                                                                                                                 | 342 Assembly                      |         | 1         |  |