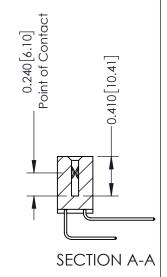

## **Contact Detail**

558-90 Degree Bend (Code 541 Contacts) .100 [2.54] Contact Spacing x .200 [5.08] Row Spacing THIS IS A C.A.D. GENERATED DRAWING

ISSUE NUMBER

ORIGINAL

| 342 / 392 Card Edge Connector<br>Part Number: 392-020-558-212 |                                                                                                                                                                                                 | ACAD REFERENCE NO. 342 ENG MASTER |         |           |  |
|---------------------------------------------------------------|-------------------------------------------------------------------------------------------------------------------------------------------------------------------------------------------------|-----------------------------------|---------|-----------|--|
|                                                               |                                                                                                                                                                                                 | DRAWN: J.LEE                      | DATE: O | CT. 06/09 |  |
|                                                               |                                                                                                                                                                                                 | CHECKED:                          | DATE:   |           |  |
| TORONTO, ONTARIO                                              | THESE DRAWINGS AND SPECIFICATIONS ARE THE PROPERTY OF EDAC INC.,AND SHALL NOT BE REPRODUCED,OR COPIED OR USED AS THE BASIS FOR THE MANUFACTURE OR SALE OF APPARATUS WITHOUT WRITTEN PERMISSION. | SCALE: NTS                        | SHEET   | 1 OF 3    |  |
|                                                               |                                                                                                                                                                                                 | DRAWING NUMBER                    |         | ISSUE     |  |
|                                                               |                                                                                                                                                                                                 | 342 Assembly                      |         | 1         |  |

THIS IS A C.A.D. GENERATED DRAWING DO NOT MAKE MANUAL REVISIONS TO MASTER. ISSUE NUMBER

ORIGINAL

1

| 342 / 392 Series Card Edge Connector<br>Contact Bend Detail |                                                                                                                                                                                                | ACAD REFERENCE NO. 342 ENG MASTER |             |                  |        |  |
|-------------------------------------------------------------|------------------------------------------------------------------------------------------------------------------------------------------------------------------------------------------------|-----------------------------------|-------------|------------------|--------|--|
|                                                             |                                                                                                                                                                                                | DRAWN:                            | J.LEE       | DATE: OCT. 06/09 |        |  |
|                                                             |                                                                                                                                                                                                | CHECKED:                          |             | DATE:            |        |  |
| I I AII II — TORONTO, ONTARIO                               | THESE DRAWINGS AND SPECIFICATIONS ARE THE PROPERTY OF EDAC INCAND SHALL NOT BE REPRODUCED, OR COPIED OR USED AS THE BASIS FOR THE MANUFACTURE OR SALE OF APPARATUS WITHOUT WRITTEN PERMISSION. | SCALE:                            | NTS         | SHEET :          | 2 OF 3 |  |
|                                                             |                                                                                                                                                                                                | DRAWING                           | NUMBER      |                  | ISSUE  |  |
| YOUR CONNECTION TO QUALITY & SERVICE                        |                                                                                                                                                                                                | 3                                 | 42 Assembly |                  | 1      |  |