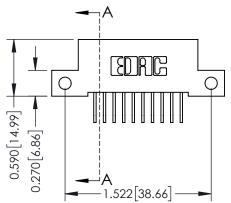

## **Mounting Option**

12-.128 (3.25) Dia. Side Mounting Holes

THIS IS A C.A.D. GENERATED DRAWING DO NOT MAKE MANUAL REVISIONS TO MASTER

ISSUE NUMBER

ORIGINAL

1

| 342 / 392 Card Edge Connector<br>Mounting Options |                                                                                                                                                                                               | ACAD REFERENCE NO. 342 ENG MASTER |                         |        |  |  |
|---------------------------------------------------|-----------------------------------------------------------------------------------------------------------------------------------------------------------------------------------------------|-----------------------------------|-------------------------|--------|--|--|
|                                                   |                                                                                                                                                                                               | DRAWN: J.LEE                      | DATE: <b>OCT. 06/09</b> |        |  |  |
|                                                   |                                                                                                                                                                                               | CHECKED:                          | DATE:                   |        |  |  |
|                                                   | THESE DRAWINGS AND SPECIFICATIONS ARE THE PROPERTY OF EDAC INCAND SHALL NOT BE REPRODUCED,OR COPIED OR USED AS THE BASIS FOR THE MANUFACTURE OR SALE OF APPARATUS WITHOUT WRITTEN PERMISSION. | SCALE: NTS                        | SHEET :                 | 3 OF 3 |  |  |
|                                                   |                                                                                                                                                                                               | DRAWING NUMBER                    | •                       | ISSUE  |  |  |
| YOUR CONNECTION TO QUALITY & SERVICE              |                                                                                                                                                                                               | 342 Assembly                      |                         | 1      |  |  |