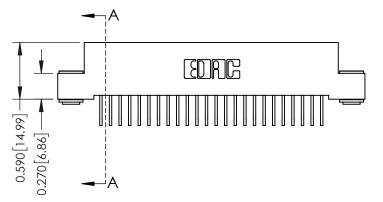

## **See Accompanying Pages for:**

- **Contact Bend Details**
- **Mounting Options**

| 342 / 392 Card Edge Connector |
|-------------------------------|
| Part Number: 392-024-558-103  |

YOUR CONNECTION TO QUALITY & SERVICE

| ACAD REFERENCE NO. 342 ENG MASTER |                  |  |  |  |
|-----------------------------------|------------------|--|--|--|
| DRAWN: J.LEE                      | DATE: OCT. 06/09 |  |  |  |
| CHECKED:                          | DATE:            |  |  |  |
| SCALE: NTS                        | SHEET 1 OF 3     |  |  |  |
| DRAWING NUMBER                    | ISSUE            |  |  |  |