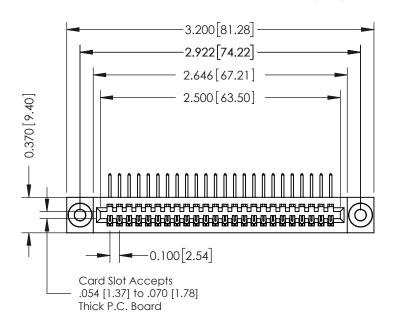

## **See Accompanying Pages for:**

- **Contact Bend Details**
- **Mounting Options**

| 342 / 392 Card Edge Connector |
|-------------------------------|
| Part Number: 392-024-558-103  |

YOUR CONNECTION TO QUALITY & SERVICE

| ACAD REFERENCE NO. 342 ENG MASTER |                  |  |  |  |
|-----------------------------------|------------------|--|--|--|
| DRAWN: J.LEE                      | DATE: OCT. 06/09 |  |  |  |
| CHECKED:                          | DATE:            |  |  |  |
| SCALE: NTS                        | SHEET 1 OF 3     |  |  |  |
| DRAWING NUMBER                    | ISSUE            |  |  |  |