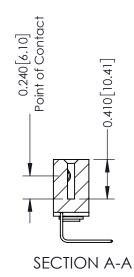

## **See Accompanying Pages for:**

- **Contact Bend Details**
- **Mounting Options**

| 342 / 392 Card Edge Connector |
|-------------------------------|
| Part Number: 392-024-558-103  |

YOUR CONNECTION TO QUALITY & SERVICE

| ACAD REFERENCE NO. 342 ENG MASTER |                  |  |  |  |
|-----------------------------------|------------------|--|--|--|
| DRAWN: J.LEE                      | DATE: OCT. 06/09 |  |  |  |
| CHECKED:                          | DATE:            |  |  |  |
| SCALE: NTS                        | SHEET 1 OF 3     |  |  |  |
| DRAWING NUMBER                    | ISSUE            |  |  |  |