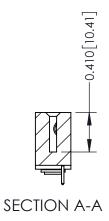

342 ENG MASTER DATE: OCT. 06/09 J.LEE NTS SHEET 1 OF 3

342 Assembly

THIS IS A C.A.D. GENERATED DRAWING DO NOT MAKE MANUAL REVISIONS TO MASTER. ISSUE NUMBER

ORIGINAL

1

| 342 / 392 Series Card Edge Connector<br>Contact Bend Detail |                                                                                                  | ACAD REFERENCE NO. 342 ENG MASTER |             |                  |        |
|-------------------------------------------------------------|--------------------------------------------------------------------------------------------------|-----------------------------------|-------------|------------------|--------|
|                                                             |                                                                                                  | DRAWN:                            | J.LEE       | DATE: OCT. 06/09 |        |
|                                                             |                                                                                                  | CHECKED:                          |             | DATE:            |        |
| EDAC INC                                                    | THESE DRAWINGS AND SPECIFICATIONS ARE THE PROPERTY OF EDAC INCAND                                | SCALE:                            | NTS         | SHEET :          | 2 OF 3 |
| TORONTO, ONTARIO                                            | SHALL NOT BE REPRODUCED, OR COPIED OR USED AS THE BASIS FOR THE MANUFACTURE OR SALE OF APPARATUS | DRAWING                           | NUMBER      |                  | ISSUE  |
| YOUR CONNECTION TO QUALITY & SERVICE                        |                                                                                                  | 3                                 | 42 Assembly |                  | 1      |