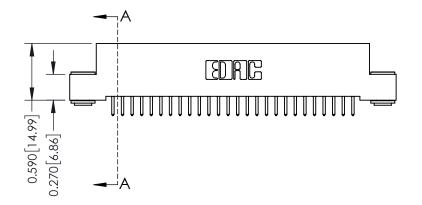

342 ENG MASTER DATE: OCT. 06/09 J.LEE NTS SHEET 1 OF 3

342 Assembly

THIS IS A C.A.D. GENERATED DRAWING DO NOT MAKE MANUAL REVISIONS TO MASTER. ISSUE NUMBER

ORIGINAL

1

| 342 / 392 Series Card Edge Connector<br>Contact Bend Detail |                                                                                                  | ACAD REFERENCE NO. 342 ENG MASTER |             |                  |        |
|-------------------------------------------------------------|--------------------------------------------------------------------------------------------------|-----------------------------------|-------------|------------------|--------|
|                                                             |                                                                                                  | DRAWN:                            | J.LEE       | DATE: OCT. 06/09 |        |
|                                                             |                                                                                                  | CHECKED:                          |             | DATE:            |        |
| EDAC INC                                                    | THESE DRAWINGS AND SPECIFICATIONS ARE THE PROPERTY OF EDAC INCAND                                | SCALE:                            | NTS         | SHEET :          | 2 OF 3 |
| TORONTO, ONTARIO                                            | SHALL NOT BE REPRODUCED, OR COPIED OR USED AS THE BASIS FOR THE MANUFACTURE OR SALE OF APPARATUS | DRAWING                           | NUMBER      |                  | ISSUE  |
| YOUR CONNECTION TO QUALITY & SERVICE                        |                                                                                                  | 3                                 | 42 Assembly |                  | 1      |