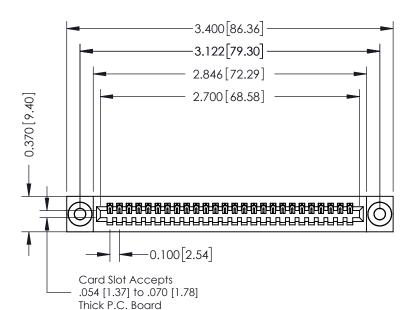

342 ENG MASTER DATE: OCT. 06/09 J.LEE NTS SHEET 1 OF 3

342 Assembly

THIS IS A C.A.D. GENERATED DRAWING DO NOT MAKE MANUAL REVISIONS TO MASTER. ISSUE NUMBER

ORIGINAL

1

| 342 / 392 Series Card Edge Connector<br>Contact Bend Detail |                                                                                                  | ACAD REFERENCE NO. 342 ENG MASTER |             |                  |        |
|-------------------------------------------------------------|--------------------------------------------------------------------------------------------------|-----------------------------------|-------------|------------------|--------|
|                                                             |                                                                                                  | DRAWN:                            | J.LEE       | DATE: OCT. 06/09 |        |
|                                                             |                                                                                                  | CHECKED:                          |             | DATE:            |        |
| EDAC INC                                                    | THESE DRAWINGS AND SPECIFICATIONS ARE THE PROPERTY OF EDAC INCAND                                | SCALE:                            | NTS         | SHEET :          | 2 OF 3 |
| TORONTO, ONTARIO                                            | SHALL NOT BE REPRODUCED, OR COPIED OR USED AS THE BASIS FOR THE MANUFACTURE OR SALE OF APPARATUS | DRAWING                           | NUMBER      |                  | ISSUE  |
| YOUR CONNECTION TO QUALITY & SERVICE                        |                                                                                                  | 3                                 | 42 Assembly |                  | 1      |