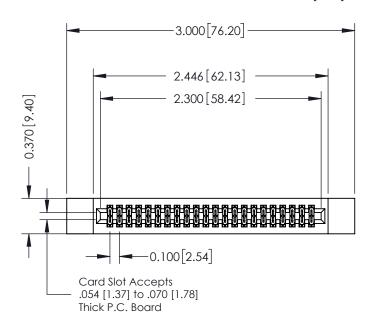

## **Contact Detail**

520-P.C. Tail .030x.018(0.76x0.46) - Tail LG=.185(4.70) .100 [2.54] Contact Spacing x .200 [5.08] Row Spacing

## 0.240 [6.10] Point of Contact 0.410[10.41] **SECTION A-A**

## **See Accompanying Pages for:**

- **Contact Bend Details**
- **Mounting Options**

| 342 / 392 Card Edge Connector |
|-------------------------------|
| Part Number: 392-044-520-212  |

WITHOUT WRITTEN PERMISSION.