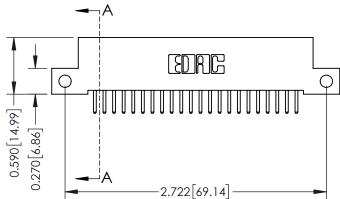

## **Mounting Option**

12-.128 (3.25) Dia. Side Mounting Holes

## **See Accompanying Pages for:**

- **Contact Bend Details**
- **Mounting Options**

| 342 / 392 Card Edge Connector |
|-------------------------------|
| Part Number: 392-044-520-212  |

WITHOUT WRITTEN PERMISSION.