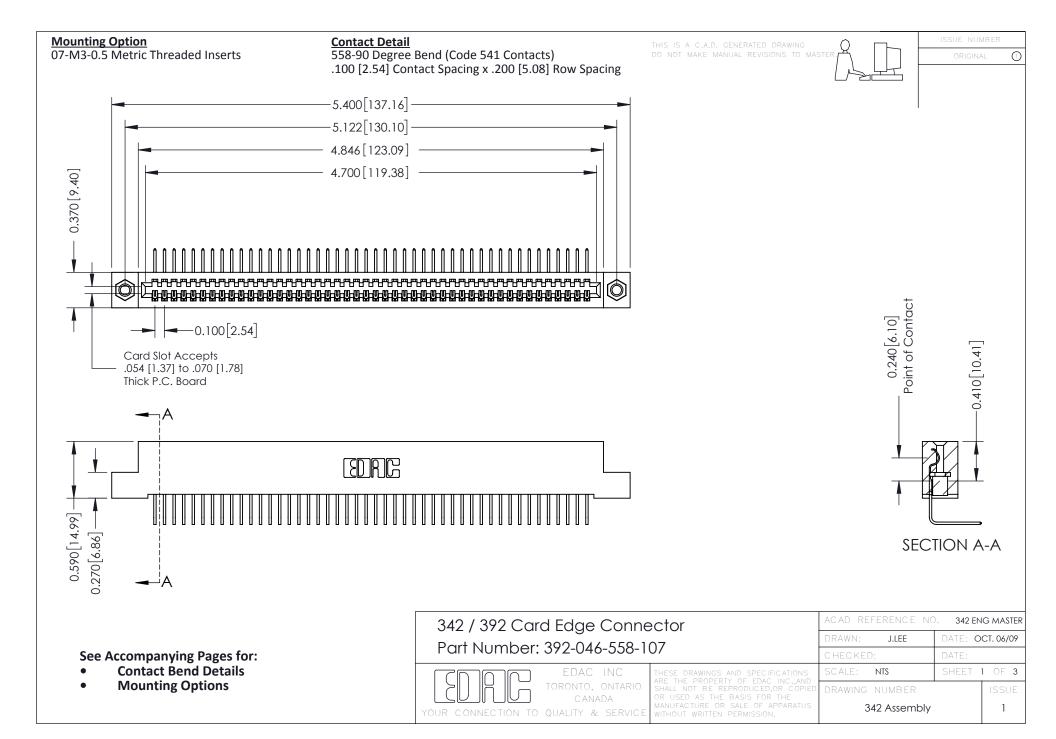

THIS IS A C.A.D. GENERATED DRAWING DO NOT MAKE MANUAL REVISIONS TO MASTER. ISSUE NUMBER

ORIGINAL

1



| 342 / 392 Series Card Edge Connector<br>Contact Bend Detail |                                                                                                                                                                                                  | ACAD REFERENCE NO. 342 ENG MASTER |             |                  |        |
|-------------------------------------------------------------|--------------------------------------------------------------------------------------------------------------------------------------------------------------------------------------------------|-----------------------------------|-------------|------------------|--------|
|