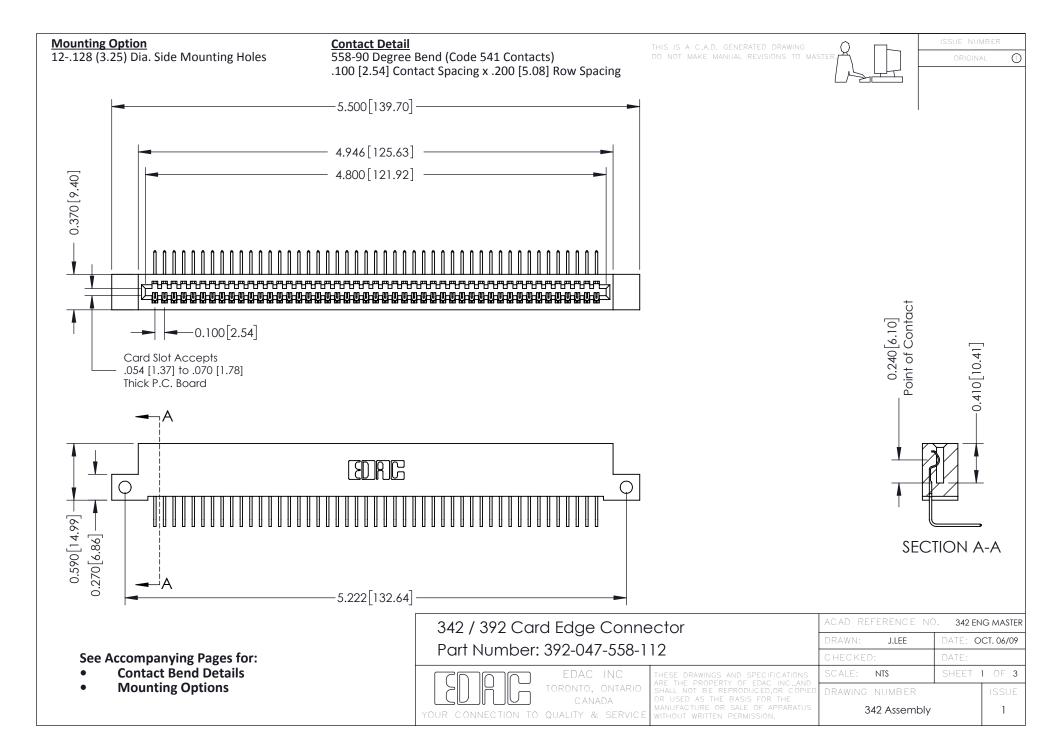

THIS IS A C.A.D. GENERATED DRAWING DO NOT MAKE MANUAL REVISIONS TO MASTER. ISSUE NUMBER

ORIGINAL

1



| 342 / 392 Series Card Edge Connector<br>Contact Bend Detail |                                                                                                                                                                                                  | ACAD REFERENCE NO. 342 ENG MASTER |             |                  |        |
|-------------------------------------------------------------|--------------------------------------------------------------------------------------------------------------------------------------------------------------------------------------------------|-----------------------------------|-------------|------------------|--------|
|