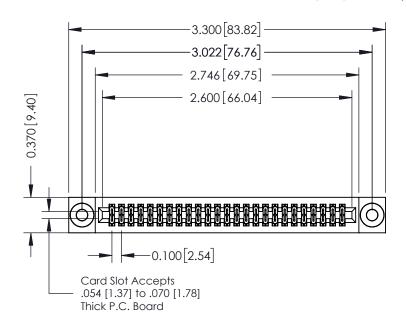

## **See Accompanying Pages for:**

- **Contact Bend Details**
- **Mounting Options**

342 / 392 Card Edge Connector Part Number: 392-050-523-203

YOUR CONNECTION TO QUALITY & SERVICE

| ACAD REFERENCE NO. 342 ENG MASTER |                  |  |  |
|-----------------------------------|------------------|--|--|
| DRAWN: J.LEE                      | DATE: OCT. 06/09 |  |  |
| CHECKED:                          | DATE:            |  |  |
| SCALE: NTS                        | SHEET 1 OF 3     |  |  |
| DRAWING NUMBER                    | ISSUE            |  |  |