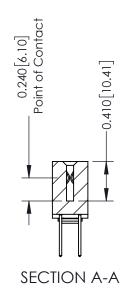

**Mounting Option** 

03-.116 (2.95) I.D. Floating Eyelets

**Contact Detail** 

523-P.C. Tail .025 Sq.(0.64 Sq.) - Tail LG=.400(10.16) .100 [2.54] Contact Spacing x .200 [5.08] Row Spacing