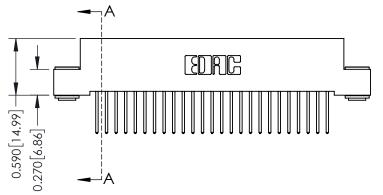

342 Assembly

THIS IS A C.A.D. GENERATED DRAWING DO NOT MAKE MANUAL REVISIONS TO MASTER. ISSUE NUMBER

ORIGINAL

1

| 342 / 392 Series Card Edge Connector<br>Contact Bend Detail |                                                                                                                                   | ACAD REFERENCE NO. 342 ENG MASTER |             |                  |        |
|-------------------------------------------------------------|-----------------------------------------------------------------------------------------------------------------------------------|-----------------------------------|-------------|------------------|--------|
|                                                             |                                                                                                                                   | DRAWN:                            | J.LEE       | DATE: OCT. 06/09 |        |
|                                                             |                                                                                                                                   | CHECKED:                          |             | DATE:            |        |
| EDAC INC                                                    | ARE THE PROPERTY OF EDAC INC.,AND SHALL NOT BE REPRODUCED,OR COPIED OR USED AS THE BASIS FOR THE MANUFACTURE OR SALE OF APPARATUS | SCALE:                            | NTS         | SHEET :          | 2 OF 3 |
| TORONTO, ONTARIO                                            |                                                                                                                                   | DRAWING                           | NUMBER      |                  | ISSUE  |
| YOUR CONNECTION TO QUALITY & SERVICE                        |                                                                                                                                   | 3                                 | 42 Assembly |                  | 1      |