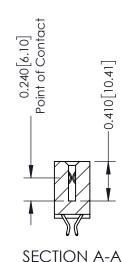

**Mounting Option** 12-.128 (3.25) Dia. Side Mounting Holes **Contact Detail** 

556-Extender Board Bend (Code 520 Contacts) .100 [2.54] Contact Spacing x .200 [5.08] Row Spacing

**See Accompanying Pages for:** 