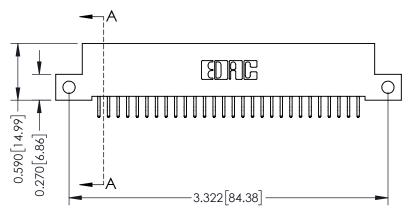

- **Contact Bend Details**
- **Mounting Options**

342 / 392 Card Edge Connector Part Number: 392-056-556-212

YOUR CONNECTION TO QUALITY & SERVICE

342 ENG MASTER J.LEE DATE: OCT. 06/09 SHEET 1 OF 3

342 Assembly

THIS IS A C.A.D. GENERATED DRAWING DO NOT MAKE MANUAL REVISIONS TO MASTER

ISSUE NUMBER

ORIGINAL

1

| 342 / 392 Card Edge Connector<br>Mounting Options |                                                                                                                                                                                               | ACAD REFERENCE NO. 342 ENG MASTER |                         |        |  |  |
|---------------------------------------------------|-----------------------------------------------------------------------------------------------------------------------------------------------------------------------------------------------|-----------------------------------|-------------------------|--------|--|--|
|                                                   |                                                                                                                                                                                               | DRAWN: J.LEE                      | DATE: <b>OCT. 06/09</b> |        |  |  |
|                                                   |                                                                                                                                                                                               | CHECKED:                          | DATE:                   |        |  |  |
| TORONTO, ONTARIO                                  | THESE DRAWINGS AND SPECIFICATIONS ARE THE PROPERTY OF EDAC INCAND SHALL NOT BE REPRODUCED,OR COPIED OR USED AS THE BASIS FOR THE MANUFACTURE OR SALE OF APPARATUS WITHOUT WRITTEN PERMISSION. | SCALE: NTS                        | SHEET :                 | 3 OF 3 |  |  |
|                                                   |                                                                                                                                                                                               | DRAWING NUMBER                    | •                       | ISSUE  |  |  |
| YOUR CONNECTION TO QUALITY & SERVICE              |                                                                                                                                                                                               | 342 Assembly                      |                         | 1      |  |  |