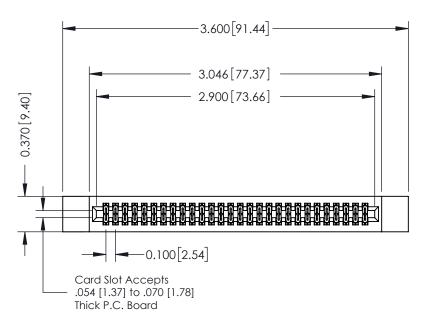

- **Contact Bend Details**
- **Mounting Options**

342 / 392 Card Edge Connector Part Number: 392-056-556-212

YOUR CONNECTION TO QUALITY & SERVICE

342 ENG MASTER J.LEE DATE: OCT. 06/09 SHEET 1 OF 3

342 Assembly

THIS IS A C.A.D. GENERATED DRAWING DO NOT MAKE MANUAL REVISIONS TO MASTER. ISSUE NUMBER

ORIGINAL

1

| 342 / 392 Series Card Edge Connector<br>Contact Bend Detail |                                                                                                                                                                                                  | ACAD REFERENCE NO. 342 ENG MASTER |             |                  |        |
|-------------------------------------------------------------|--------------------------------------------------------------------------------------------------------------------------------------------------------------------------------------------------|-----------------------------------|-------------|------------------|--------|
|                                                             |                                                                                                                                                                                                  | DRAWN:                            | J.LEE       | DATE: OCT. 06/09 |        |
|                                                             |                                                                                                                                                                                                  | CHECKED:                          |             | DATE:            |        |
| TORONTO, ONTARIO                                            | THESE DRAWINGS AND SPECIFICATIONS ARE THE PROPERTY OF EDAC INC. AND SHALL NOT BE REPRODUCED, OR COPIED OR USED AS THE BASIS FOR THE MANUFACTURE OR SALE OF APPARATUS WITHOUT WRITTEN PERMISSION. | SCALE:                            | NTS         | SHEET :          | 2 OF 3 |
|                                                             |                                                                                                                                                                                                  | DRAWING                           | NUMBER      |                  | ISSUE  |
| YOUR CONNECTION TO QUALITY & SERVICE                        |                                                                                                                                                                                                  | 3                                 | 42 Assembly |                  | 1      |