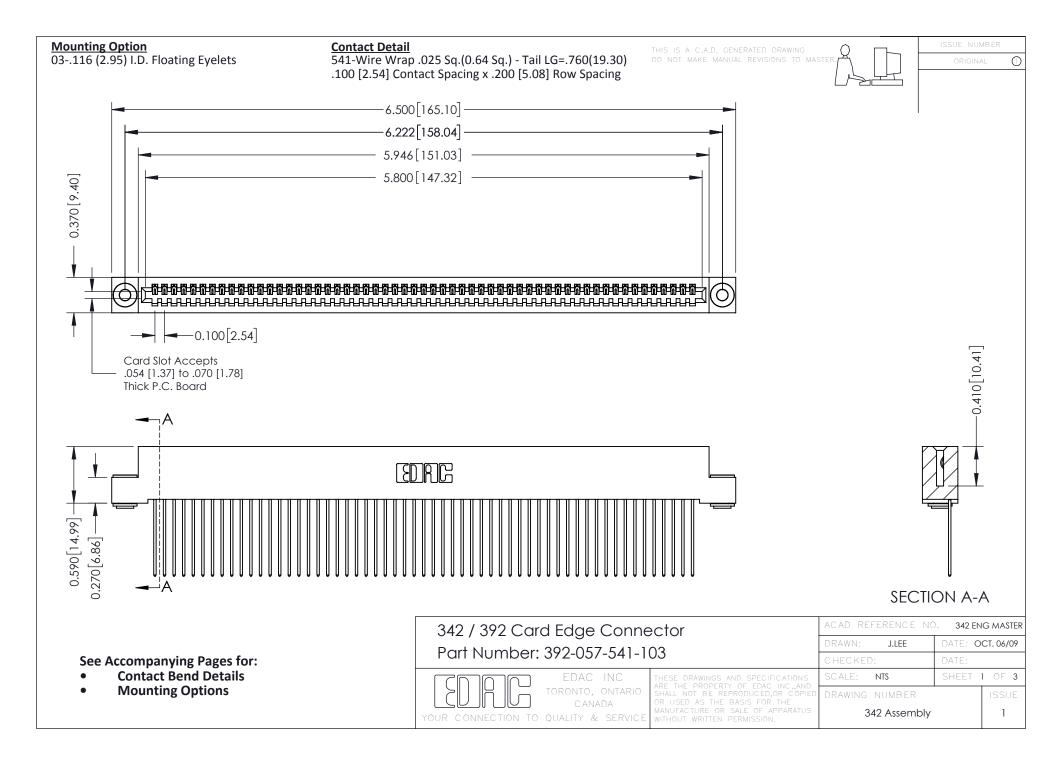

THIS IS A C.A.D. GENERATED DRAWING DO NOT MAKE MANUAL REVISIONS TO MASTER. ISSUE NUMBER

ORIGINAL

1



| 342 / 392 Series Card Edge Connector<br>Contact Bend Detail |                                                                                                                                                                                                  | ACAD REFERENCE NO. 342 ENG MASTER |             |                  |        |
|-------------------------------------------------------------|--------------------------------------------------------------------------------------------------------------------------------------------------------------------------------------------------|-----------------------------------|-------------|------------------|--------|
|