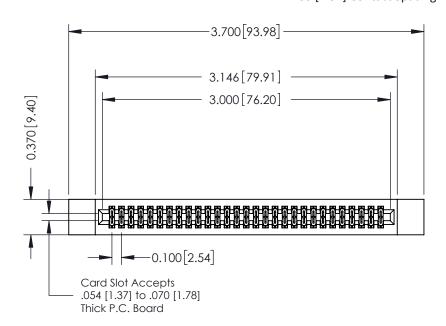

**Mounting Option** 

12-.128 (3.25) Dia. Side Mounting Holes

**Contact Detail** 

542-Wire Wrap .025 Sq.(0.64 Sq.) - Tail LG=.655(16.64) .100 [2.54] Contact Spacing x .200 [5.08] Row Spacing

342 / 392 Card Edge Connector Part Number: 392-058-542-212