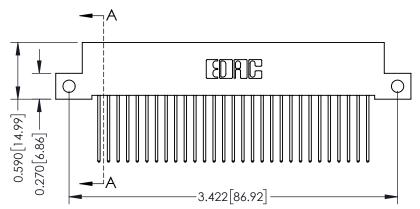

**Mounting Option** 

12-.128 (3.25) Dia. Side Mounting Holes

**Contact Detail** 

542-Wire Wrap .025 Sq.(0.64 Sq.) - Tail LG=.655(16.64) .100 [2.54] Contact Spacing x .200 [5.08] Row Spacing

342 / 392 Card Edge Connector Part Number: 392-058-542-212