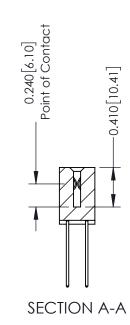

**Mounting Option** 

12-.128 (3.25) Dia. Side Mounting Holes

**Contact Detail** 

542-Wire Wrap .025 Sq.(0.64 Sq.) - Tail LG=.655(16.64) .100 [2.54] Contact Spacing x .200 [5.08] Row Spacing

342 / 392 Card Edge Connector Part Number: 392-058-542-212