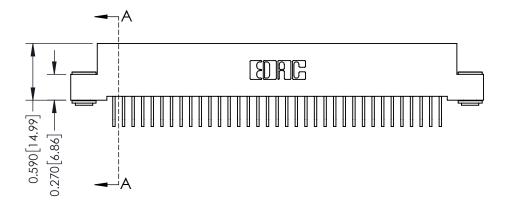

THIS IS A C.A.D. GENERATED DRAWING DO NOT MAKE MANUAL REVISIONS TO MASTER

ISSUE NUMBER

ORIGINAL

1

| 342 / 392 Card Edge Connector<br>Mounting Options |                                                                                                                                   | ACAD REFERENCE NO. 342 ENG MASTER |                         |        |  |  |
|---------------------------------------------------|-----------------------------------------------------------------------------------------------------------------------------------|-----------------------------------|-------------------------|--------|--|--|
|                                                   |                                                                                                                                   | DRAWN: J.LEE                      | DATE: <b>OCT. 06/09</b> |        |  |  |
|                                                   |                                                                                                                                   | CHECKED:                          | DATE:                   |        |  |  |
| EDAC INC                                          | ARE THE PROPERTY OF EDAC INC.,AND SHALL NOT BE REPRODUCED,OR COPIED OR USED AS THE BASIS FOR THE MANUFACTURE OR SALE OF APPARATUS | SCALE: NTS                        | SHEET :                 | 3 OF 3 |  |  |
| TORONTO, ONTARIO                                  |                                                                                                                                   | DRAWING NUMBER                    | •                       | ISSUE  |  |  |
| YOUR CONNECTION TO QUALITY & SERVICE              |                                                                                                                                   | 342 Assembly                      |                         | 1      |  |  |