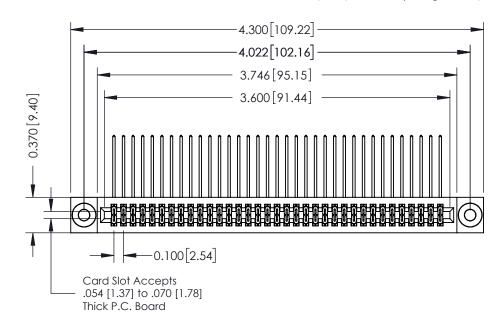

## **See Accompanying Pages for:**

- **Contact Bend Details**
- **Mounting Options**

342 / 392 Card Edge Connector Part Number: 392-070-558-203

YOUR CONNECTION TO QUALITY & SERVICE

| ACAD REFERENCE NO. 342 ENG MASTER |                  |  |  |  |
|-----------------------------------|------------------|--|--|--|
| DRAWN: J.LEE                      | DATE: OCT. 06/09 |  |  |  |
| CHECKED:                          | DATE:            |  |  |  |
| SCALE: NTS                        | SHEET 1 OF 3     |  |  |  |
| DRAWING NUMBER                    | ISSUE            |  |  |  |