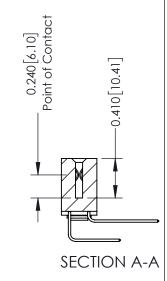

Mounting Option 03-.116 (2.95) I.D. Floating Eyelets

**Contact Detail** 

558-90 Degree Bend (Code 541 Contacts) .100 [2.54] Contact Spacing x .200 [5.08] Row Spacing

342 Assembly

THIS IS A C.A.D. GENERATED DRAWING DO NOT MAKE MANUAL REVISIONS TO MASTER. ISSUE NUMBER

ORIGINAL

1

| 342 / 392 Series Card Edge Connector<br>Contact Bend Detail |                                                                                                                                   | ACAD REFERENCE NO. 342 ENG MASTER |             |                  |        |
|-------------------------------------------------------------|-----------------------------------------------------------------------------------------------------------------------------------|-----------------------------------|-------------|------------------|--------|
|                                                             |                                                                                                                                   | DRAWN:                            | J.LEE       | DATE: OCT. 06/09 |        |
|                                                             |                                                                                                                                   | CHECKED:                          |             | DATE:            |        |
| EDAC INC                                                    | ARE THE PROPERTY OF EDAC INC.,AND SHALL NOT BE REPRODUCED,OR COPIED OR USED AS THE BASIS FOR THE MANUFACTURE OR SALE OF APPARATUS | SCALE:                            | NTS         | SHEET :          | 2 OF 3 |
| TORONTO, ONTARIO                                            |                                                                                                                                   | DRAWING                           | NUMBER      |                  | ISSUE  |
| YOUR CONNECTION TO QUALITY & SERVICE                        |                                                                                                                                   | 3                                 | 42 Assembly |                  | 1      |