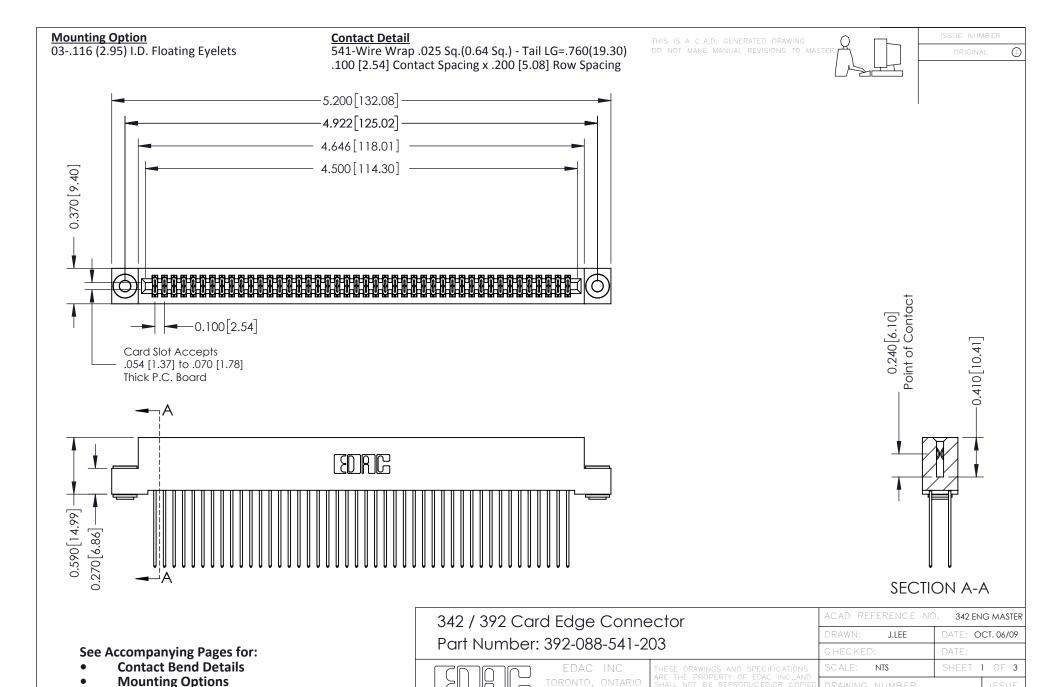

YOUR CONNECTION TO QUALITY & SERVICE

342 Assembly

THIS IS A C.A.D. GENERATED DRAWING DO NOT MAKE MANUAL REVISIONS TO MASTER. ISSUE NUMBER

ORIGINAL

1



| 342 / 392 Series Card Edge Connector<br>Contact Bend Detail |                                                                                                                                                                                                  | ACAD REFERENCE NO. 342 ENG MASTER |             |                  |        |
|-------------------------------------------------------------|--------------------------------------------------------------------------------------------------------------------------------------------------------------------------------------------------|-----------------------------------|-----------