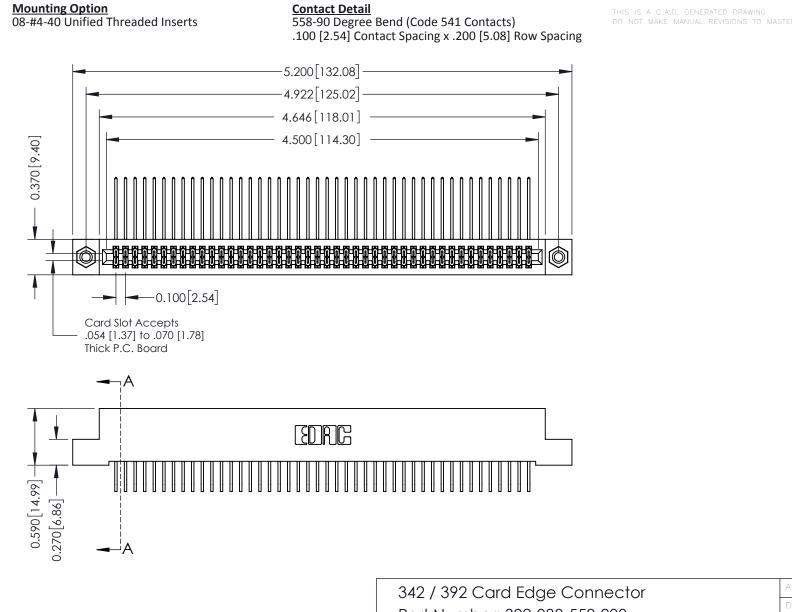

THIS IS A C.A.D. GENERATED DRAWING DO NOT MAKE MANUAL REVISIONS TO MASTER

ISSUE NUMBER

ORIGINAL

1

| 342 / 392 Card Edge Connector<br>Mounting Options |                                                                                                                                     | ACAD REFERENCE NO. 342 ENG MASTER |         |           |  |
|---------------------------------------------------|-------------------------------------------------------------------------------------------------------------------------------------|-----------------------------------|---------|-----------|--|
|                                                   |                                                                                                                                     | DRAWN: J.LEE                      | DATE: O | CT. 06/09 |  |
|                                                   |                                                                                                                                     | CHECKED:                          | DATE:   |           |  |
| EDAC INC                                          | ARE THE PROPERTY OF EDAC INC.,AND — SHALL NOT BE REPRODUCED,OR COPIED OR USED AS THE BASIS FOR THE MANUFACTURE OR SALE OF APPARATUS | SCALE: NTS                        | SHEET : | 3 OF 3    |  |
| TORONTO, ONTARIO                                  |                                                                                                                                     | DRAWING NUMBER                    | •       | ISSUE     |  |
| YOUR CONNECTION TO QUALITY & SERVICE              |                                                                                                                                     | 342 Assembly                      |         | 1         |  |