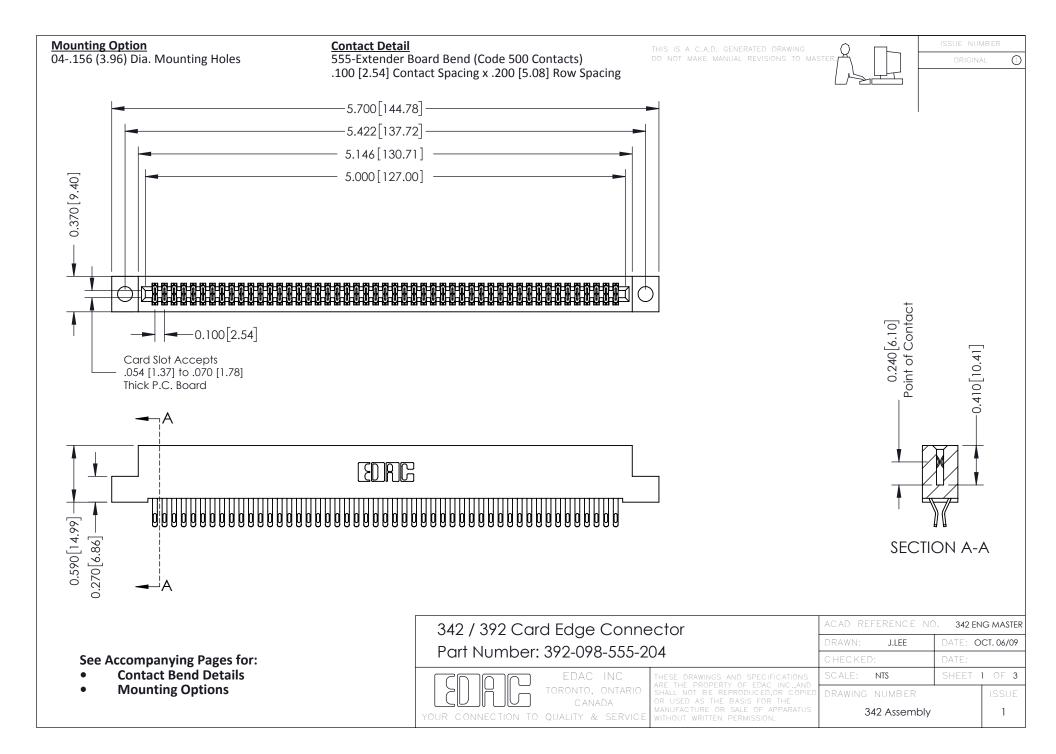

THIS IS A C.A.D. GENERATED DRAWING DO NOT MAKE MANUAL REVISIONS TO MASTER. ISSUE NUMBER

ORIGINAL

1



| 342 / 392 Series Card Edge Connector<br>Contact Bend Detail |                                                                                                                                                                                                  | ACAD REFERENCE NO. 342 ENG MASTER |             |                  |        |
|-------------------------------------------------------------|--------------------------------------------------------------------------------------------------------------------------------------------------------------------------------------------------|-----------------------------------|-------------|------------------|--------|
|