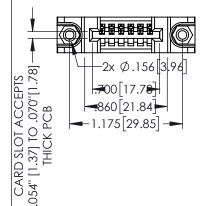

<u>Contact Dimensions:</u>
525-P.C. Tail .018 Sq.(0.46 Sq.) - Tail LG=.150(3.81)
.100 (2.54) Contact Spacing x .200 (5.08) Row Spacing

.160[4.06] POINT OF CONTACT CARD SLOT

.330[8.38]

**SECTION A-A** 

1

- INSULATOR MATERIAL: THERMOPLASTIC PBT BLACK, UL 94V-0
- CONTACT MATERIAL; COPPER TIN ALLOY CONTACT PLATING: GOLD ON THE MATING AREA, TIN PLATING ON THE CONTACT TAILS, NICKEL UNDERPLATE