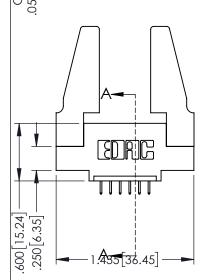

<u>Contact Dimensions:</u>
525-P.C. Tail .018 Sq.(0.46 Sq.) - Tail LG=.150(3.81)
.100 (2.54) Contact Spacing x .200 (5.08) Row Spacing

.160[4.06] POINT OF CONTACT CARD SLOT

.330[8.38]

**SECTION A-A** 

1

- INSULATOR MATERIAL: THERMOPLASTIC PBT BLACK, UL 94V-0
- CONTACT MATERIAL; COPPER TIN ALLOY CONTACT PLATING: GOLD ON THE MATING AREA, TIN PLATING ON THE CONTACT TAILS, NICKEL UNDERPLATE