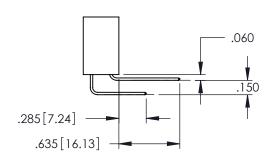

.107 [2.72] .082 [2.08] .157 [4] .232 [5.89] .125(3.18) to .210(5.33) .125(3.18) to .210(5.33) Outside Tails Outside Tails .045(1.14) to .060(1.52) .045(1.14) to .060(1.52) Between Tails Between Tails **Contact Code 555 Contact Code 556** 