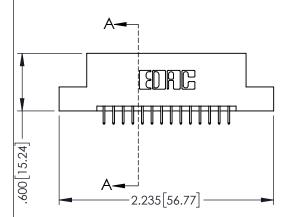

345/395 SERIES CARD EDGE CONNECTOR CONTACT CODE 555,556,558,559,560 DIMENSIONS

YOUR CONNECTION TO QUALITY & SERVICE

|   | ACAD REFERENCE NO. 345-ENG-MASTER |                          |  |  |
|---|-----------------------------------|--------------------------|--|--|
|   | DRAWN: R.STA.MONICA               | DATE: <b>MAY.16/2017</b> |  |  |
|   | CHECKED:                          | DATE:                    |  |  |
|   | SCALE: 1:1                        | SHEET 2 OF 2             |  |  |
| D | DRAWING NUMBER                    | ISSUE                    |  |  |