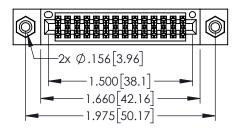

<u>Contact Dimensions:</u>
525-P.C. Tail .018 Sq.(0.46 Sq.) - Tail LG=.150(3.81)
.100 (2.54) Contact Spacing x .200 (5.08) Row Spacing

..330[8.38] CARD SLOT .160[4.06] POINT OF CONTACT

- INSULATOR MATERIAL: THERMOPLASTIC PBT BLACK, UL 94V-0
- CONTACT MATERIAL; COPPER TIN ALLOY CONTACT PLATING: GOLD ON THE MATING AREA, TIN PLATING ON THE CONTACT TAILS, NICKEL UNDERPLATE