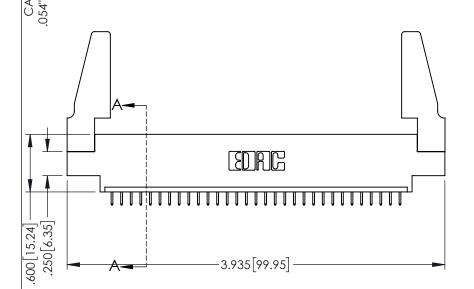

<u>Contact Dimensions:</u>
525-P.C. Tail .018 Sq.(0.46 Sq.) - Tail LG=.150(3.81)
.100 (2.54) Contact Spacing x .200 (5.08) Row Spacing

1

.160[4.06] POINT OF CONTACT CARD SLOT .330[8.38] **SECTION A-A** 

INSULATOR MATERIAL: THERMOPLASTIC PBT BLACK, UL 94V-0

CONTACT MATERIAL; COPPER TIN ALLOY

CONTACT PLATING: GOLD ON THE MATING AREA, TIN PLATING ON THE CONTACT TAILS, NICKEL UNDERPLATE

| 345/395 SERIES CARD EDGE CONNECTOR |
|------------------------------------|
| PART NUMBER: 395-031-525-688       |

YOUR CONNECTION TO QUALITY & SERVICE

| ACAD REFERENCE NO. 345-ENG-MASTER |                  |  |
|-----------------------------------|------------------|--|
| DRAWN: R.STA.MONICA               | DATE:MAY.16/2017 |  |
| CHECKED:                          | DATE:            |  |
| SCALE: 1:1                        | SHEET 1 OF 2     |  |
| DRAWING NUMBER                    | ISSUE            |  |
| 345-ENG-MASTER                    | 1                |  |