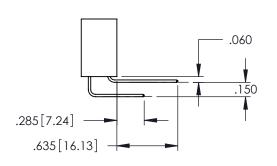

**Contact Code 558** 

## **Contact Code 559**

Contact Code 560

INSULATOR MATERIAL: THERMOPLASTIC POLYESTER, UL 94V-0

DAP MATERIAL AVAILABLE UPON REQUEST

CONTACT MATERIAL; COPPER ALLOY

CONTACT PLATING: GOLD ON THE MATING AREA, TIN PLATING ON THE CONTACT TAILS, NICKEL UNDERPLATE

## 345/395 SERIES CARD EDGE CONNECTOR CONTACT CODE 555,556,558,559,560 DIMENSIONS

YOUR CONNECTION TO QUALITY & SERVICE

|   | ACAD REFERENCE NO. 345-ENG-MASTER |                          |  |
|---|-----------------------------------|--------------------------|--|
|   | DRAWN: R.STA.MONICA               | DATE: <b>MAY.16/2017</b> |  |
|   | CHECKED:                          | DATE:                    |  |
|   | SCALE: 1:1                        | SHEET 2 OF 2             |  |
| D | DRAWING NUMBER                    | ISSUE                    |  |