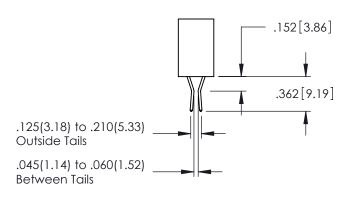

.107 [2.72] .082 [2.08] .157 [4] .232 [5.89] .125(3.18) to .210(5.33) .125(3.18) to .210(5.33) Outside Tails Outside Tails .045(1.14) to .060(1.52) .045(1.14) to .060(1.52) Between Tails Between Tails **Contact Code 555 Contact Code 556** 

## **Contact Code 559**

Contact Code 560

INSULATOR MATERIAL: THERMOPLASTIC POLYESTER, UL 94V-0

DAP MATERIAL AVAILABLE UPON REQUEST

CONTACT MATERIAL; COPPER ALLOY

CONTACT PLATING: GOLD ON THE MATING AREA, TIN PLATING ON THE CONTACT TAILS, NICKEL UNDERPLATE

## 345/395 SERIES CARD EDGE CONNECTOR CONTACT CODE 555,556,558,559,560 DIMENSIONS

YOUR CONNECTION TO QUALITY & SERVICE

|   | ACAD REFERENCE NO. 345-ENG-MASTER |                          |  |
|---|-----------------------------------|--------------------------|--|
|   | DRAWN: R.STA.MONICA               | DATE: <b>MAY.16/2017</b> |  |
|   | CHECKED:                          | DATE:                    |  |
|   | SCALE: 1:1                        | SHEET 2 OF 2             |  |
| D | DRAWING NUMBER                    | ISSUE                    |  |