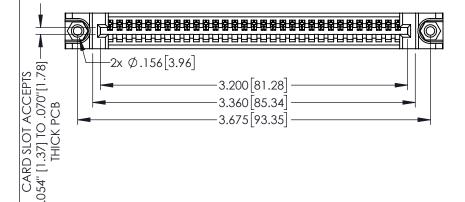

<u>Contact Dimensions:</u>
525-P.C. Tail .018 Sq.(0.46 Sq.) - Tail LG=.150(3.81)
.100 (2.54) Contact Spacing x .200 (5.08) Row Spacing

1

.160[4.06] POINT OF CONTACT CARD SLOT .330[8.38] **SECTION A-A** 

INSULATOR MATERIAL: THERMOPLASTIC PBT BLACK, UL 94V-0

CONTACT MATERIAL; COPPER TIN ALLOY

CONTACT PLATING: GOLD ON THE MATING AREA, TIN PLATING ON THE CONTACT TAILS, NICKEL UNDERPLATE

| 345/395 SERIES CARD EDGE CONNECTOR |
|------------------------------------|
| PART NUMBER: 395-031-525-688       |

YOUR CONNECTION TO QUALITY & SERVICE

| ACAD REFERENCE NO. 345-ENG-MASTER |                  |  |
|-----------------------------------|------------------|--|
| DRAWN: R.STA.MONICA               | DATE:MAY.16/2017 |  |
| CHECKED:                          | DATE:            |  |
| SCALE: 1:1                        | SHEET 1 OF 2     |  |
| DRAWING NUMBER                    | ISSUE            |  |
| 345-ENG-MASTER                    | 1                |  |