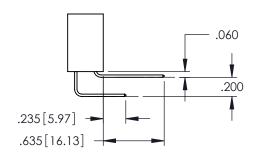

.107 [2.72] .082 [2.08] .157 [4] .232 [5.89] .125(3.18) to .210(5.33) .125(3.18) to .210(5.33) Outside Tails Outside Tails .045(1.14) to .060(1.52) .045(1.14) to .060(1.52) Between Tails Between Tails **Contact Code 555 Contact Code 556** 