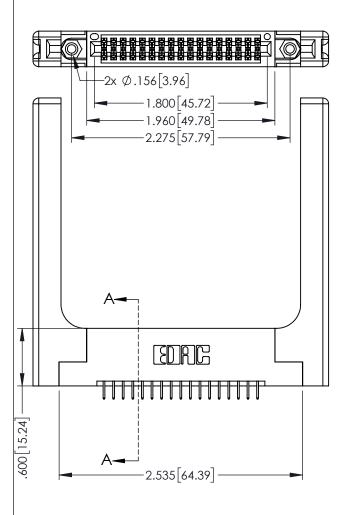

<u>Contact Dimensions:</u>
525-P.C. Tail .018 Sq.(0.46 Sq.) - Tail LG=.150(3.81)
.100 (2.54) Contact Spacing x .200 (5.08) Row Spacing

.160[4.06] POINT OF CONTACT CARD SLOT

**SECTION A-A** 

ACAD REFERENCE NO. 345-ENG-MASTER

1

INSULATOR MATERIAL: THERMOPLASTIC PBT BLACK, UL 94V-0

CONTACT MATERIAL; COPPER TIN ALLOY CONTACT PLATING: GOLD ON THE MATING AREA, TIN PLATING ON THE CONTACT TAILS, NICKEL UNDERPLATE

| 345/395 SERIES CARD EDGE CONNECTOR  |
|-------------------------------------|
| 545/575 SERIES CARD EDGE CONNECTOR  |
| PART NUMBER: 395-034-525-258        |
| 1 / INT 1 NOTABLE . 373-034-323-230 |