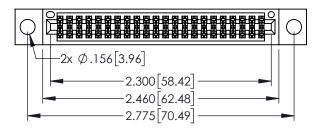

<u>Contact Dimensions:</u>
525-P.C. Tail .018 Sq.(0.46 Sq.) - Tail LG=.150(3.81)
.100 (2.54) Contact Spacing x .200 (5.08) Row Spacing

..330[8.38] CARD SLOT .160[4.06] POINT OF CONTACT

1

INSULATOR MATERIAL: THERMOPLASTIC PBT BLACK, UL 94V-0 CONTACT MATERIAL; COPPER TIN ALLOY