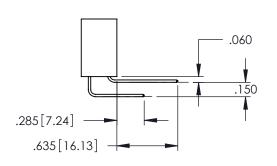

**SECTION A-A** 

345-ENG-MASTER

.107 [2.72] .082 [2.08] .157 [4] .232 [5.89] .125(3.18) to .210(5.33) .125(3.18) to .210(5.33) Outside Tails Outside Tails .045(1.14) to .060(1.52) .045(1.14) to .060(1.52) Between Tails Between Tails **Contact Code 555 Contact Code 556** 