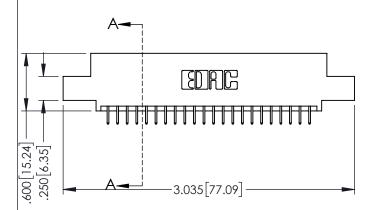

**SECTION A-A** 

345-ENG-MASTER

.107 [2.72] .082 [2.08] .157 [4] .232 [5.89] .125(3.18) to .210(5.33) .125(3.18) to .210(5.33) Outside Tails Outside Tails .045(1.14) to .060(1.52) .045(1.14) to .060(1.52) Between Tails Between Tails **Contact Code 555 Contact Code 556** 