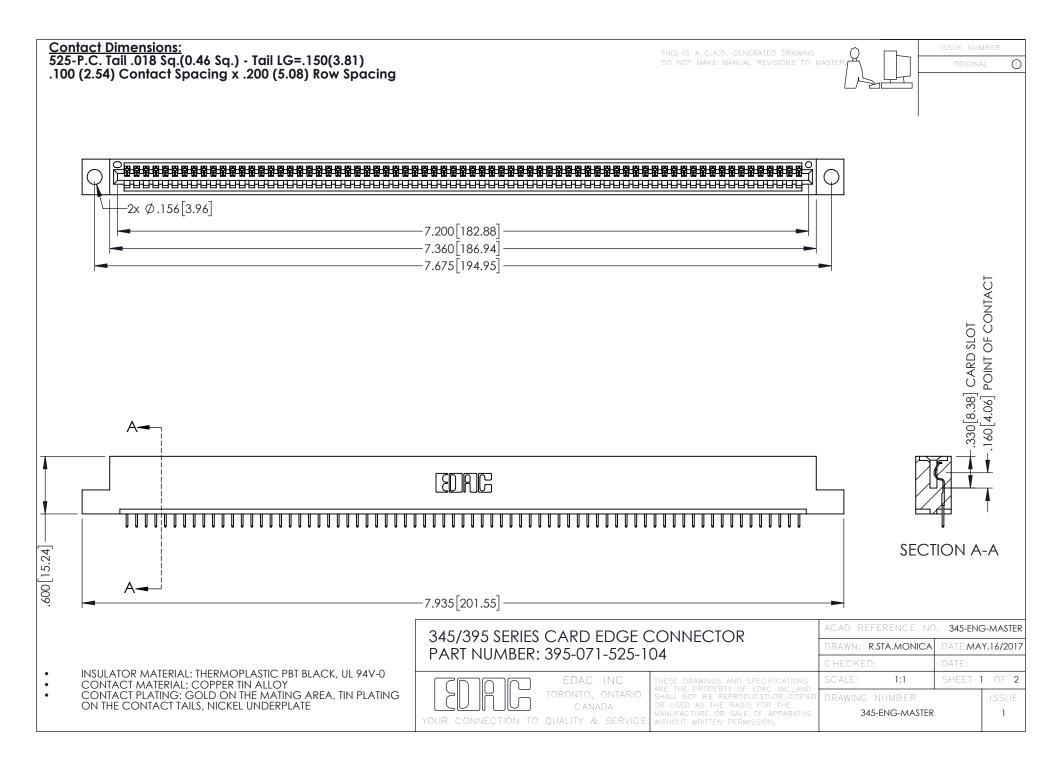

## 345/395 SERIES CARD EDGE CONNECTOR CONTACT CODE 555,556,558,559,560 DIMENSIONS

YOUR CONNECTION TO QUALITY & SERVICE

|    | ACAD REFERENCE NO. 345-ENG-MASTER |                  |
|----|-----------------------------------|------------------|
| 3  | DRAWN: R.STA.MONICA               | DATE:MAY.16/2017 |
|    | CHECKED:                          | DATE:            |
| ,  | SCALE: 1:1                        | SHEET 2 OF 2     |
| ΞD | DRAWING NUMBER                    | ISSUE            |