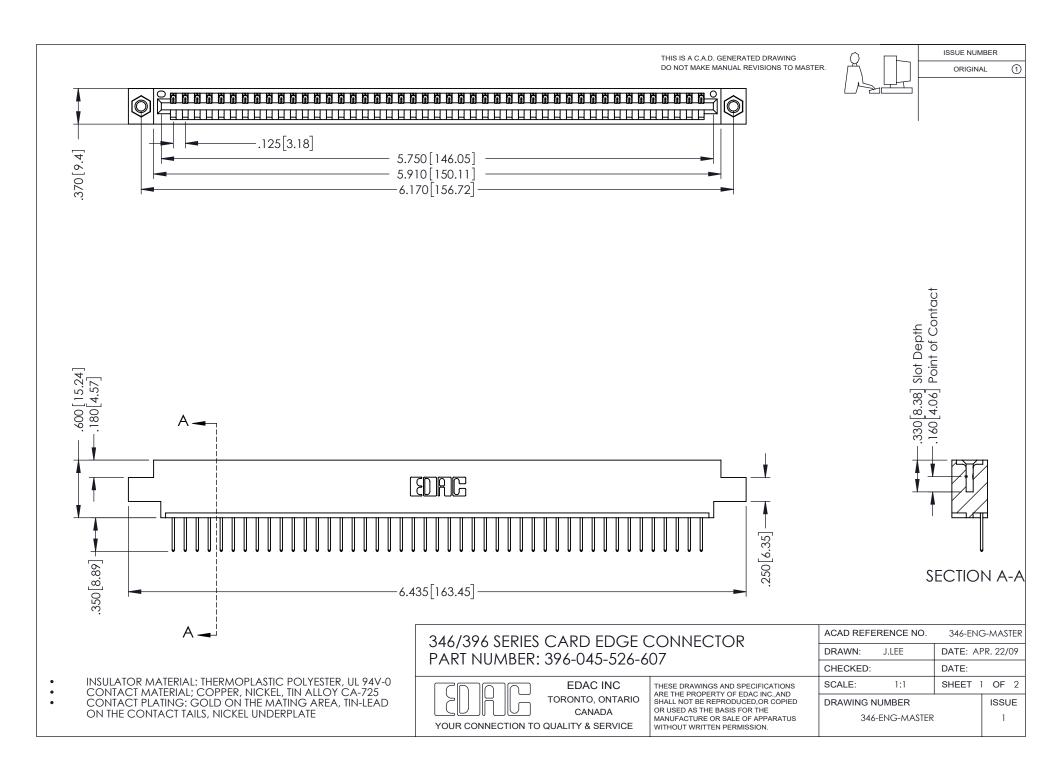

## **Contact Code 556**

INSULATOR MATERIAL: THERMOPLASTIC POLYESTER, UL 94V-0 CONTACT MATERIAL; COPPER, NICKEL, TIN ALLOY CA-725 CONTACT PLATING: GOLD ON THE MATING AREA, TIN-LEAD

ON THE CONTACT TAILS, NICKEL UNDERPLATE

## 346/396 SERIES CARD EDGE CONNECTOR CONTACT CODE 555,556,558,559,560 DIMENSIONS

YOUR CONNECTION TO QUALITY & SERVICE

**EDAC INC** TORONTO, ONTARIO CANADA

THESE DRAWINGS AND SPECIFICATIONS ARE THE PROPERTY OF EDAC INC.,AND SHALL NOT BE REPRODUCED, OR COPIED OR USED AS THE BASIS FOR THE MANUFACTURE OR SALE OF APPARATUS WITHOUT WRITTEN PERMISSION.